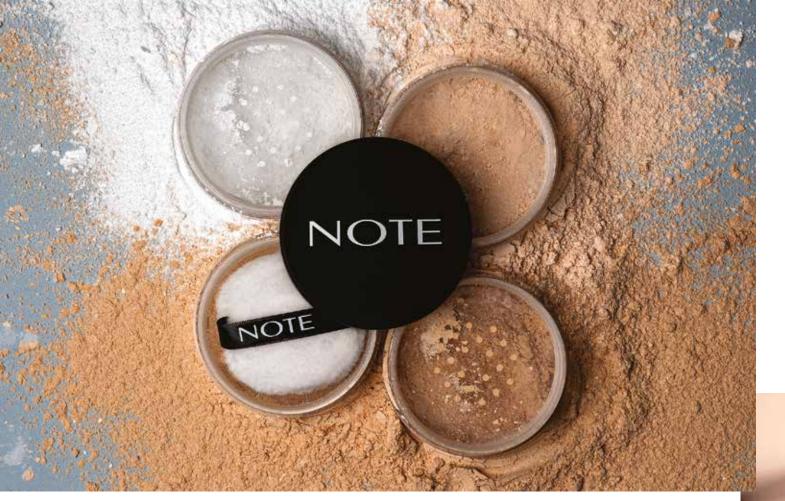

# LOOSE **POWDER**

An ultra-lightweight, perfecting face powder to set makeup with a long-lasting matte finish that smoothes the skin for an even complexion, minimizes the appareance of pores and controls shine throughout the day. Suitable for all skin types.

### TRANSLUCENT **SETTING POWDER**

A sheer setting powder to lock makeup in place enhancing the complexion with a lightweight matte finish. An effective shield to reduce blue light-induced skin damage. Suitable for all skin types.

## **BANANA SETTING POWDER**

A sheer, ultra-fine, yellow-toned face powder that has been developed to set makeup for longer wear while warming up skin tone. It reduces blue light-induced skin damage and support a healthy and vivid skin color. Suitable for all skin types.