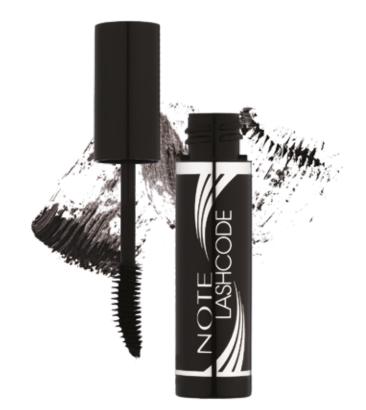

### LASH CODE MASCARA

Fiber-filled creamy texture and a specially designed, curved fiber brush wrap the lashes ensuring an instant volume-enhancing and lifting effect with a spectacular definition.