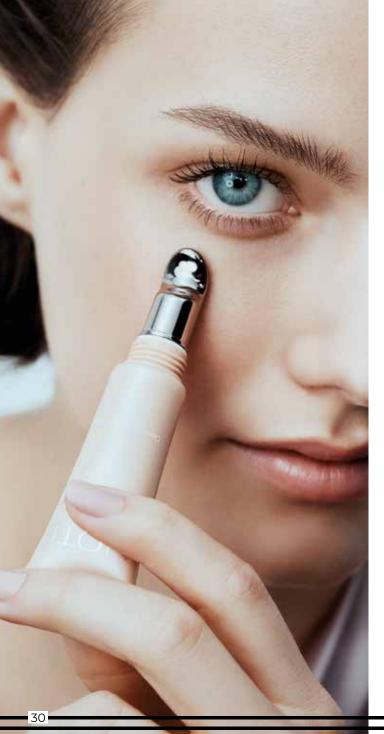

# BB CONCEALER

Buildable silky-smooth formula with SPF 15 diminishes the appearance of dark circles and fine lines. The metal cooling tip massages and soothes the delicate under eye for a more radiant look. Suitable for all skin types.

#### Enriched with

Wheat Germ Extract, Citrus Fruit Extracts, Vitamin E