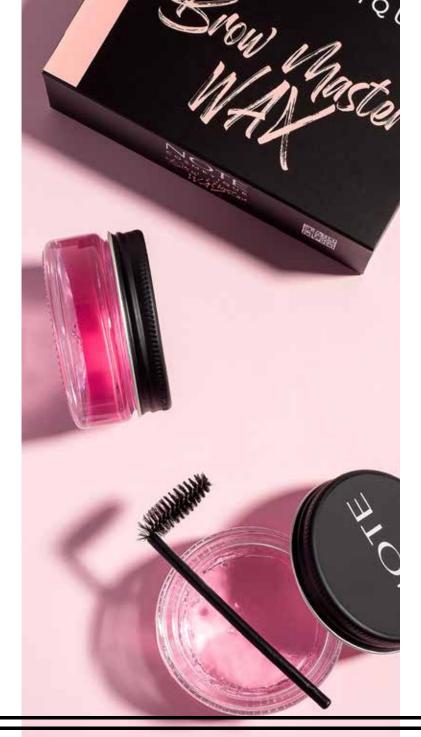

#### **BROW MASTER** WAX

An easy-to use brow fixing wax that combs, styles and sculpts every brow hair with a long-lasting clear gel. It instantly gives brows a lifted, modern appearance while providing extreme hold.