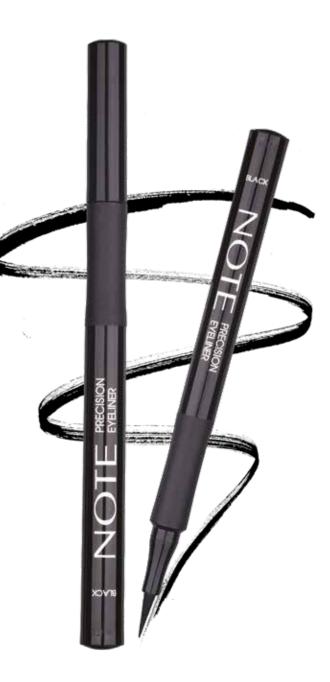

#### PRECISION EYELINER

An easy-to-use, felt-tip eyeliner pen to create sharp, more accurate lines and wings. A water-based, quick drying, ultra-black pigment formula with a silky matte finish that is smudge-proof, transferproof and sweat-proof.