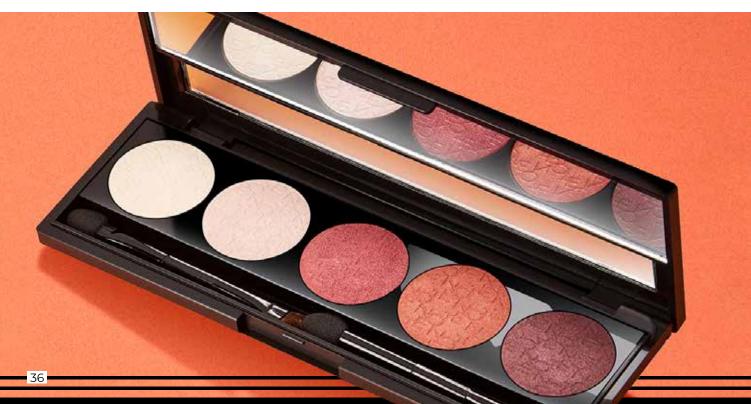

# LUMINOUS SILK MONO EYESHADOW

A longwearing, highly pigmented eyeshadow for an easy, comfortable application with soft and intense color payoff, a lightweight feeling and soft matte and pearly finish options.