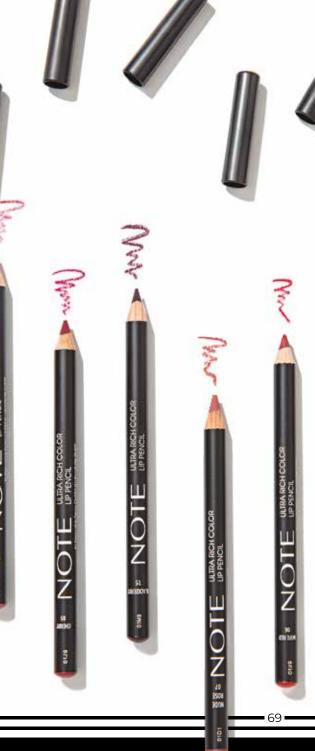

### ULTRA RICH COLOR LIP PENCIL

A highly pigmented, soft, wooden lip pencil for shaping, lining or filling in the lips. Smudge-proof, long lasting formula with weightless comfort and a natural matte finish.