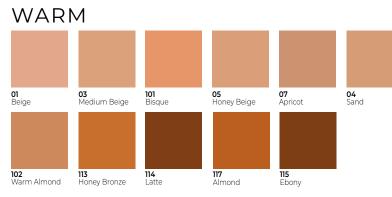

#### MATTIFYING EXTREME WEAR FOUNDATION

Velvety matte finish foundation with medium to buildable high coverage to conceal imperfections and control shine. Helps to reduce the appearance of pores and excess sebum. Suitable for all skin types, perfect for oily skin.

Enriched with

Cedarwood oil, SPF 15

COOL

- 6