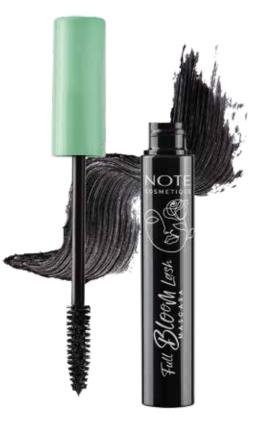

#### • VOLUME • LIFTING • LENGTH • DEEP BLACK

SCULPT MASTER MASCARA (01)

FULL BLOOM MASCARA