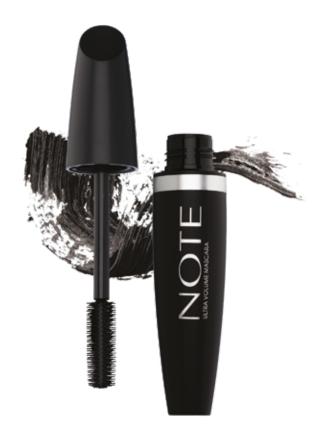

#### **ULTRA VOLUME** MASCARA

A mascara to emphasize the lashes with an extra deep black formula. A gigantic molded silicone brush to deliver extending length, perfectly separate and curled lashes ensuring massive volume.

Enriched with Sweet Almond Oil, Vitamin E