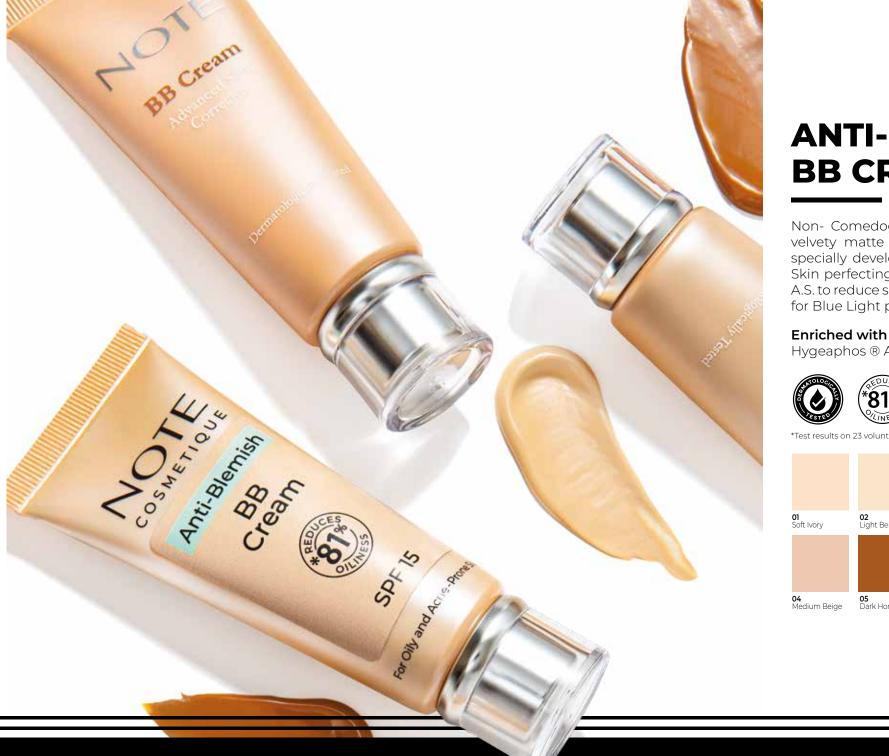

# **ANTI-BLEMISH BB CREAM**

Non- Comedogenic high coverage formula with velvety matte finish and SPF 15 that has been specially developed for oily and acne prone skin. Skin perfecting cream infused with Hygeaphos ® A.S. to reduce skin oiliness up to %81 and Carotolino for Blue Light protection.

Hygeaphos ® A.S., Carotolino ™, Vitamin E

\*Test results on 23 volunteers after 28 days regular use.