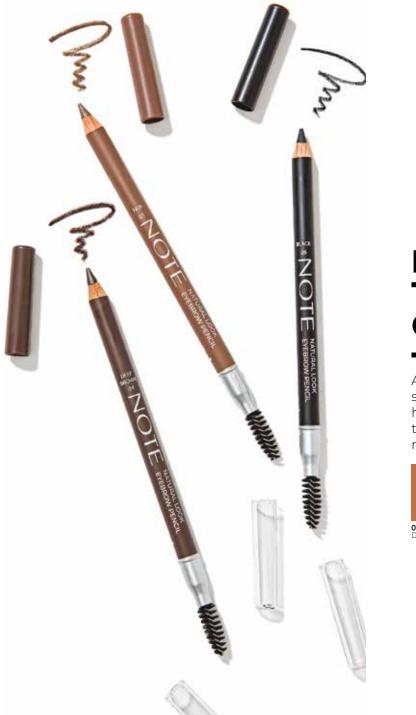

### NATURAL LOOK EYEBROW PENCIL

A dual-sided, long wearing wooden brow pencil to accurately fill in the eyebrows and provide a perfect shape for a full expression. Waterproof formula.

#### **BROW ADDICT TINT & SHAPING GEL**

A two-in one long-wear product for perfectly shaped brows. One side fills the brows with a high-pigmented, waterproof tinted cream while the other combs, styles and sets the brows with non-sticky gel.