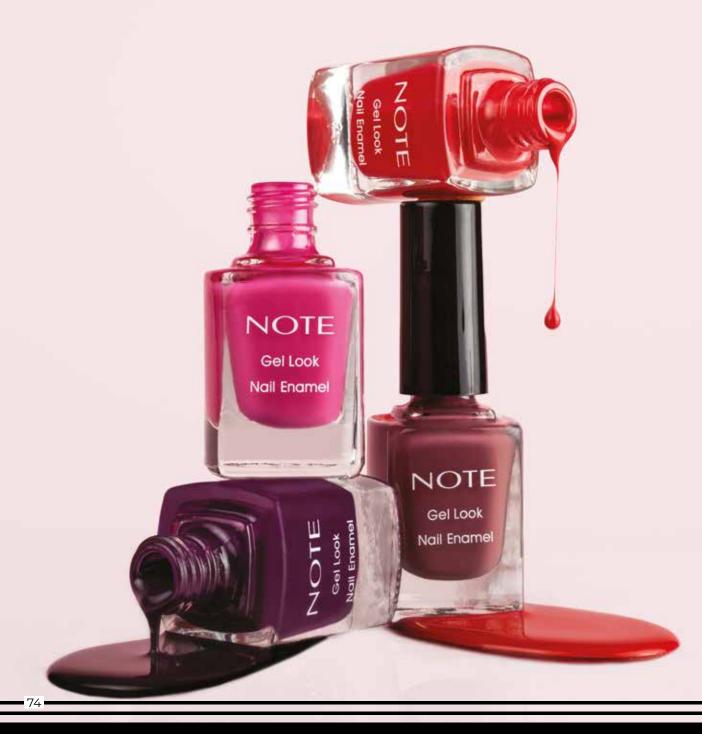

#### GEL LOOK NAIL ENAMEL

Salon-look finish and gel-like shine in just one coat. An ultra-rich, gel-based formula featuring a flat wide brush for easy, rapid application and flawless, intense results.

| 02 | 03 | 04 | 05 |
|----|----|----|----|
|    |    |    |    |
| 07 | 08 | 09 | 10 |
|    |    |    |    |
| 12 | 13 | 14 | 15 |
|    |    |    |    |
| 17 | 18 | 19 | 20 |
|    |    |    |    |
| 22 | 23 | 24 | 25 |
|    |    |    |    |
| 27 | 28 | 29 | 30 |
|    |    |    |    |

34

06

26

31

32

33

75

35