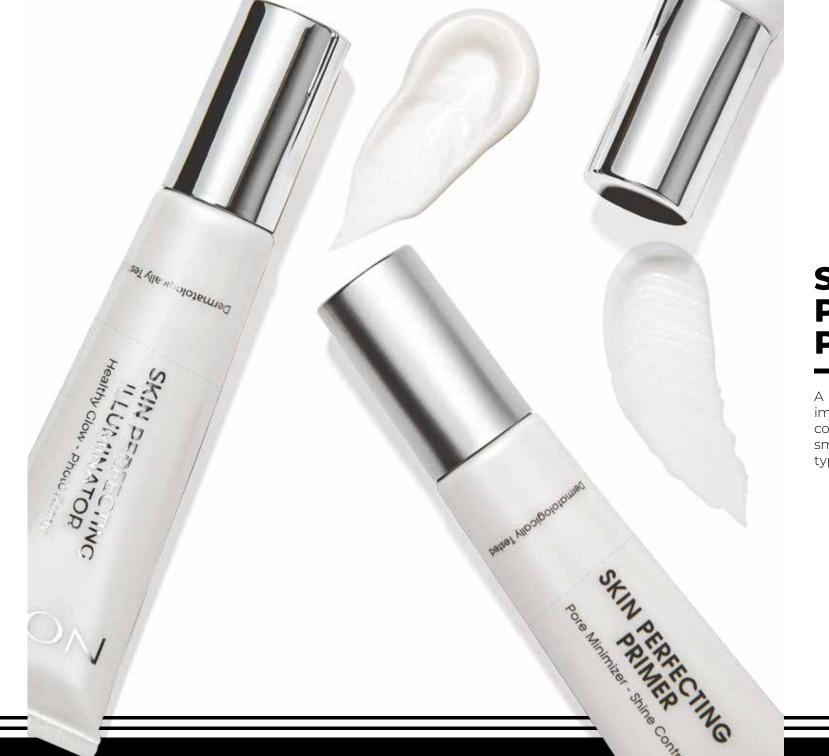

#### SKIN PERFECTING ILLUMINATOR

Skin perfecting make-up base provides a healthy glowing effect with its soft silky, nongreasy texture adding a natural, vibrant glow to the finish of various foundations. Suitable for all skin types. Ideal for dry skin.

# SKIN PERFECTING PRIMER

A lightweight, non-greasy primer to blur imperfections, diminish the look of pores and control shine giving the complexion a long-lasting smooth and matte appearance. Suitable for all skin types. Ideal for oily and combination skin.