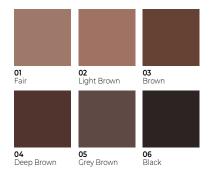

### NATURAL LOOK EYEBROW PENCIL

A dual-sided, long wearing wooden brow pencil to accurately fill in the eyebrows and provide a perfect shape for a full expression. Waterproof formula.