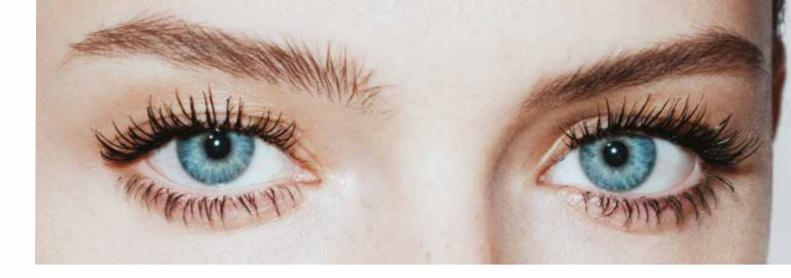

### VOLUME ONE TOUCH MASCARA

Experience fabulous eyes with extra volumized and multiplied lashes in just one coat. Buildable formula and hourglass-shaped fiber brush effortlessly thicken, lengthen and curl any type of lashes.

#### Enriched with

Castor Oil, Green Tea Extract, Vitamin E

Experience fabulous eyes with extra volumized and multiplied lashes in just one coat. Buildable, **waterproof** formula and hourglass-shaped fiber brush effortlessly thicken, lengthen and curl any type of lashes.

A mascara to achieve bigger, bolder lashes along with a deep, black color. A combination of an ultra-creamy formula and a big-sized fiber brush to amplify, thicken and lengthen lashes for a volumised, fanned-out effect.