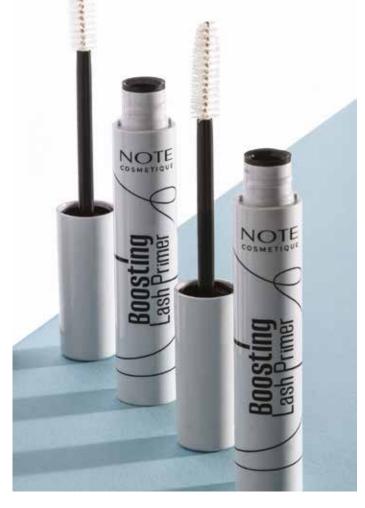

#### BOOSTING LASH PRIMER

An excellent conditioning base for mascara to have improved volumizing and lengthening effect while taking care of the lashes with active components that accelerates lash growth. Total packaging contains %78 sustainable materials.

Formulated with vegan and 90% naturally derived ingredients combines with classic conical shaped fiber brush that gives perfect separation and fantastic fanned out look. Total packaging contains 79% sustainable material.