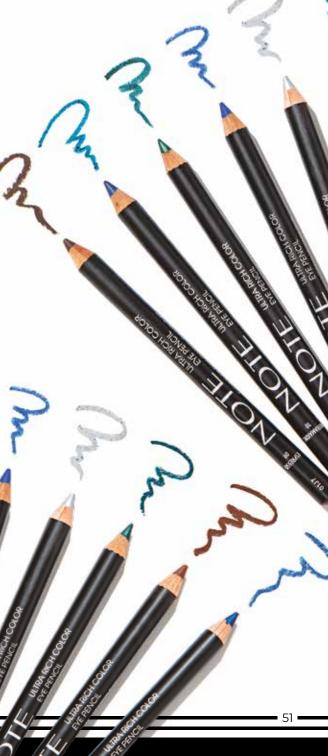

#### ULTRA RICH COLOR EYE PENCIL

A sharpenable wooden pencil eyeliner to line, define and shade eyes with a rich color and a smooth, semi-matte finish. Waterproof, ultra-pigmented formula that is also perfect for use as kohl kajal to add intensity to any eye makeup look.