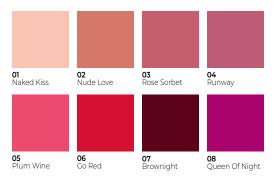

### MATTEMOIST LIPGLOSS

A full-pigment liquid lip color formula that settles into a luxurious, satin matte finish. Lightweight and nourishing formula provides long-lasting moisturization with a comfortable wearing.

**Enriched with** Macadamia Nut Oil, Vitamin E

| <b>401</b><br>Matnude    | <b>402</b><br>Matkiss     | <b>403</b><br>Sugar Kiss   | <b>404</b><br>Jolly        |
|--------------------------|---------------------------|----------------------------|----------------------------|
|                          |                           |                            |                            |
| <b>405</b><br>First Kiss | <b>406</b><br>Sweet Heart | <b>407</b><br>Notisme      | <b>408</b><br>Femme Fatale |
|                          |                           |                            |                            |
|                          |                           |                            |                            |
| <b>409</b><br>Angel      | <b>410</b><br>Sandalwood  | <b>411</b><br>Vanilla Milk | <b>412</b><br>Forever Nude |

**413** Coraltouch **414** Pinky Milk **415** Shy Berry **416** Clover Brown