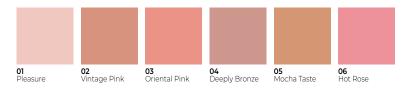

## BRONZING **POWDER**

A silky soft powder to deliver natural-looking warmth. Skin perfector that captures light for the most natural sun-kissed glow. Suitable for face and body makeup and all skin types.

# PERFECTING CONTOURING **POWDER PALETTE**

skin types.

01 Liaht to Medium

An easy-to-use face contour palette to effortlessly sculpt and define the face. Loaded with contouring, sun-kissed bronzing and highlighting powders to shape and enhance facial features. Suitable for all