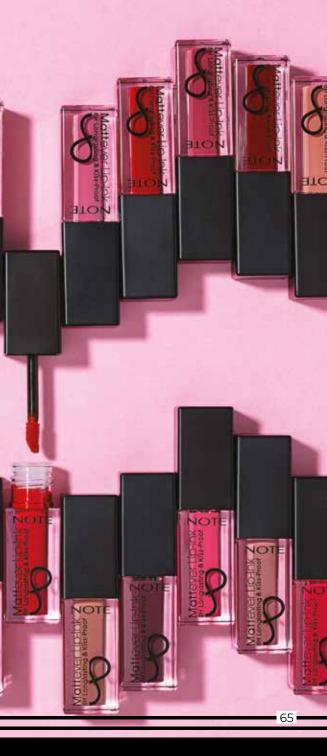

## MATTEVER LIP-INK

A liquid lipstick with smudge-proof, transferresistant formula for a velvety matte, kiss proof finish. The intense ink formula moisturizes lips and lasts up to 8 hours.

#### Enriched with

Murmuru Butter, Argan Oil

Matterver Horizon

HION A