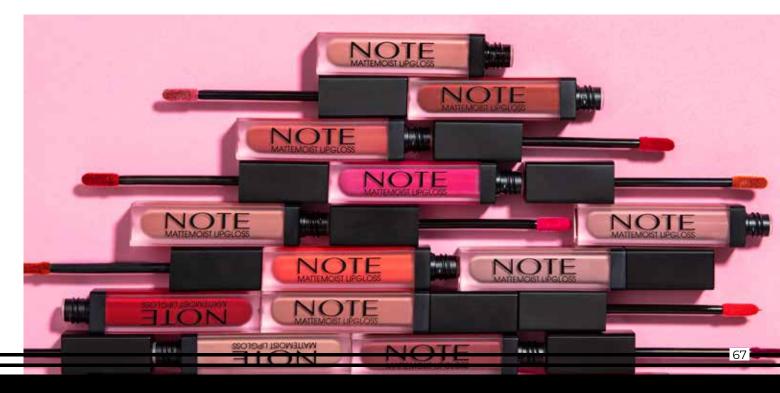

#### MATTEMOIST LIPSTICK

An intense velvety matte lipstick ensuring comfort for hours. A highly pigmented, soft and long-wearing formula that sets to a velvety matte finish with long lasting mouisturization for all-day comfort.

#### **Enriched with** Macadamia Nut Seed Oil, Vitamin E

**305** Show

**309** Note Soft

**313** Soft Carmen

**302** Mirage

105

**306** Kissblossom

**310** Lingerie Nude

**314** Mocha Rain

**307** Dark Wine

**311** Satin Cup

**315** Hot Brown

**304** Spring

**308** Brand

**312** Happy Tan

**316** Coco Toffee