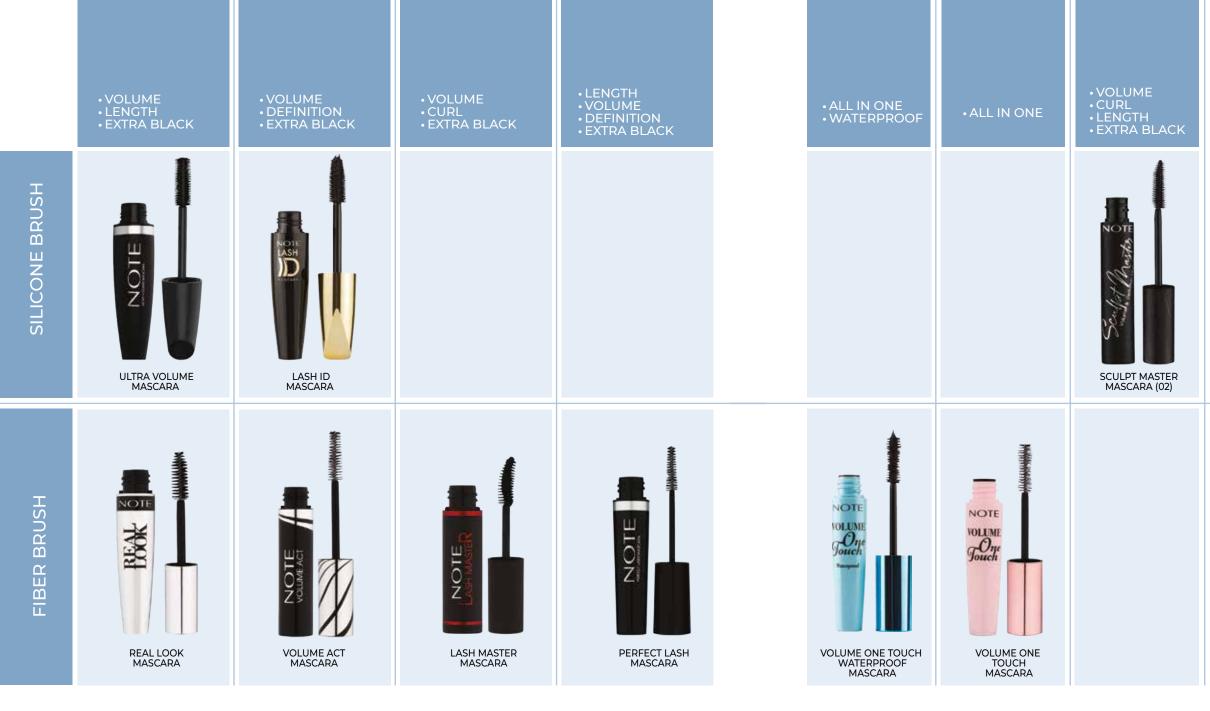

#### • VOLUME • LIFTING • LENGTH • DEEP BLACK

SCULPT MASTER MASCARA (01)

FULL BLOOM MASCARA

### VOLUME ONE TOUCH MASCARA

Experience fabulous eyes with extra volumized and multiplied lashes in just one coat. Buildable formula and hourglass-shaped fiber brush effortlessly thicken, lengthen and curl any type of lashes.

#### Enriched with

Castor Oil, Green Tea Extract, Vitamin E

Experience fabulous eyes with extra volumized and multiplied lashes in just one coat. Buildable, **waterproof** formula and hourglass-shaped fiber brush effortlessly thicken, lengthen and curl any type of lashes.

A mascara to achieve bigger, bolder lashes along with a deep, black color. A combination of an ultra-creamy formula and a big-sized fiber brush to amplify, thicken and lengthen lashes for a volumised, fanned-out effect.

#### VOLUME ACT MASCARA

Volume and definition-enhancing mascara. An ultra-creamy formula and fiber brush to ensure maximum, definition and voluminous, fuller lashes.

#### SCULPT MASTER MASCARA

Triple performance mascara with a lengthening, volumizing and curling effect. A silicone oblique brush to perfectly sculpt, curl and separate eyelashes for an elegant fan effect, exceptional definition and fuller-looking lashes. Black and extra black options.

**Enriched with** Panthenol, Vitamin E

### LASH CODE MASCARA

Fiber-filled creamy texture and a specially designed, curved fiber brush wrap the lashes ensuring an instant volume-enhancing and lifting effect with a spectacular definition.

### LASH MASTER MASCARA

Volume-creating and curl-sculpting mascara. An extra deep black formula features a curved fiber brush to style every lash for amazing curl, thickness and noticeably denser lashes.

#### **ULTRA VOLUME** MASCARA

A mascara to emphasize the lashes with an extra deep black formula. A gigantic molded silicone brush to deliver extending length, perfectly separate and curled lashes ensuring massive volume.

Enriched with Sweet Almond Oil, Vitamin E

### LASH ID **MASCARA**

The synergy of a silicone, jumbo sized mascara brush and creamy, full-bodied texture allows to deliver a perfect amount of formula for a spreadable flawless application ensuring a great volume effect with lash-by-lash definition.