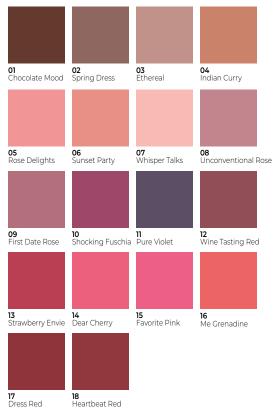

### MATTEMOIST LIPGLOSS

A full-pigment liquid lip color formula that settles into a luxurious, satin matte finish. Lightweight and nourishing formula provides long-lasting moisturization with a comfortable wearing.

**Enriched with** Macadamia Nut Oil, Vitamin E

| <b>401</b><br>Matnude    | <b>402</b><br>Matkiss     | <b>403</b><br>Sugar Kiss   | <b>404</b><br>Jolly        |
|--------------------------|---------------------------|----------------------------|----------------------------|
|                          |                           |                            |                            |
| <b>405</b><br>First Kiss | <b>406</b><br>Sweet Heart | <b>407</b><br>Notisme      | <b>408</b><br>Femme Fatale |
|                          |                           |                            |                            |
|                          |                           |                            |                            |
| <b>409</b><br>Angel      | <b>410</b><br>Sandalwood  | <b>411</b><br>Vanilla Milk | <b>412</b><br>Forever Nude |

**413** Coraltouch **414** Pinky Milk **415** Shy Berry **416** Clover Brown