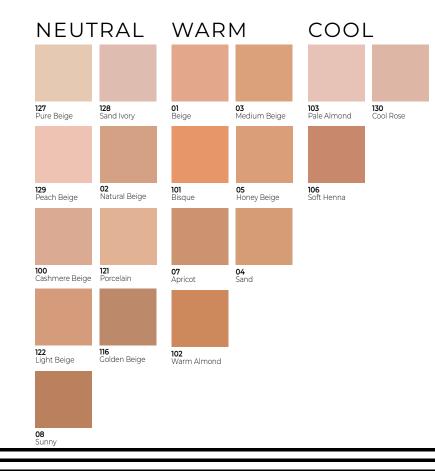

#### INVISIBLE PERFECTION FOUNDATION

The fluid formula with a light buildable veil of coverage becomes a second velvety skin, enhancing and boosting its natural glow. Infused with a humectant agent that helps to keep skin's natural moisturization and to reduce the visibility of fine wrinkles and skin imperfections. Ensures clean and controlled application thanks to its squeezable dropper system.

#### WARM