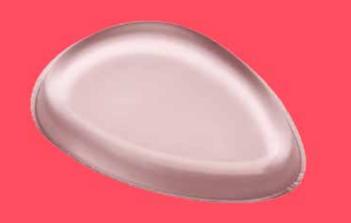

#### SILICON BLENDER

A double-sided makeup sponge in the shape of a water drop. Smooth and soft silicone surface, perfect applicator for liquid and creamy products.