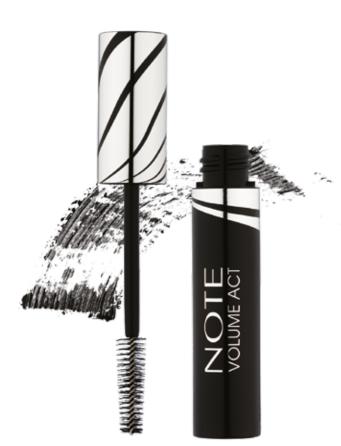

#### VOLUME ACT MASCARA

Volume and definition-enhancing mascara. An ultra-creamy formula and fiber brush to ensure maximum, definition and voluminous, fuller lashes.