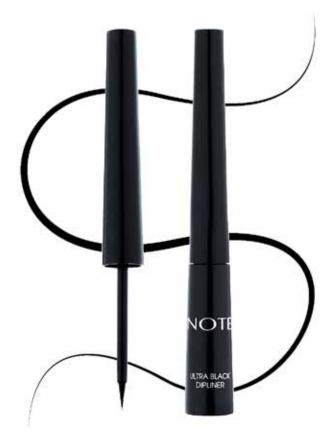

## ULTRA BLACK DIPLINER

An ultra-fine felt-tip liquid liner that allows for easy, precise application in a single stroke. Quick drying, long-lasting, full-pigment, true black formula.

**Enriched with** Sweet Almond Oil, Vitamin E