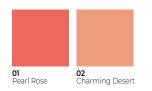

### BAKED **POWDER**

Baked powder with a unique, airy texture gives an ideal glow and natural radiance to the skin. Wet or dry application perfectly melts into skin with a soft, flawless finish. Suitable for all skin types.

#### Enriched with

Macadamia Nut Oil