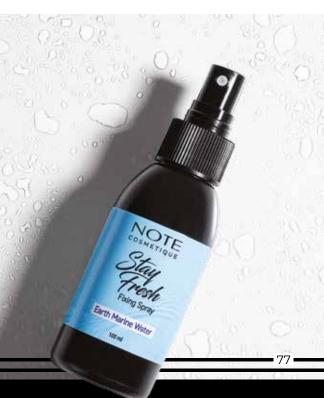

# STAY FRESH FIXING SPRAY

Dual action setting spray that fixes makeup for hours while providing an immediate radiant, revitalizing effect on the complexion. It reduces skin oxidation and protects the skin against the damaging effects of external factors.

**Enriched with** Earth Marina Water