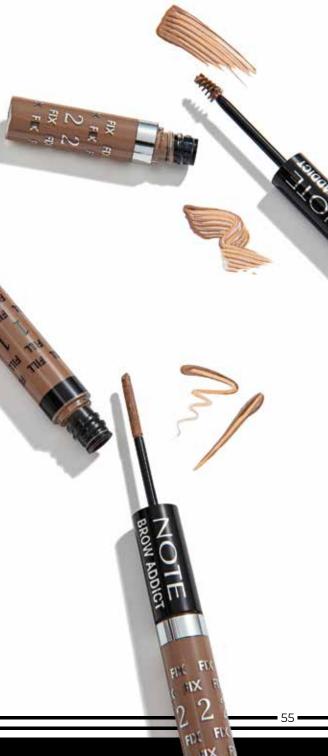

#### **BROW ADDICT TINT & SHAPING GEL**

A two-in one long-wear product for perfectly shaped brows. One side fills the brows with a high-pigmented, waterproof tinted cream while the other combs, styles and sets the brows with non-sticky gel.