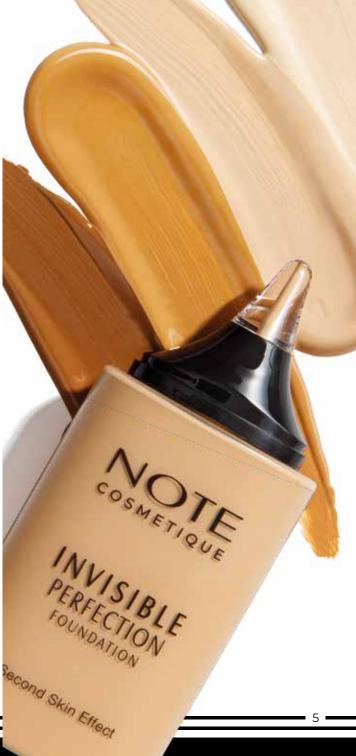

#### INVISIBLE PERFECTION FOUNDATION

The fluid formula with a light buildable veil of coverage becomes a second velvety skin, enhancing and boosting its natural glow. Infused with a humectant agent that helps to keep skin's natural moisturization and to reduce the visibility of fine wrinkles and skin imperfections. Ensures clean and controlled application thanks to its squeezable dropper system.

#### Enriched with

Blueberry oil.