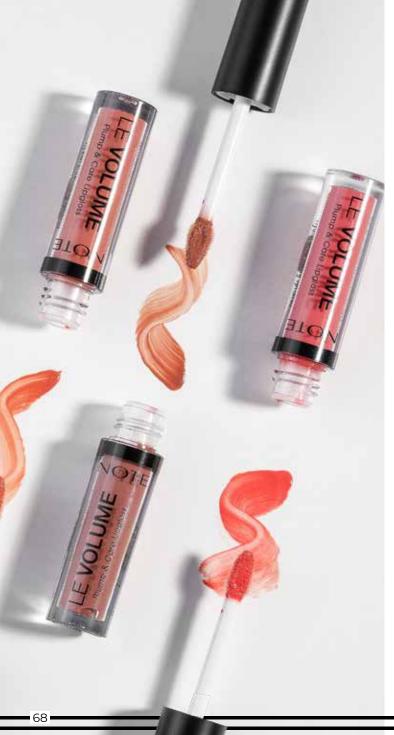

# LE VOLUME PLUMP & CARE LIPGLOSS

A lip gloss with a voluptuous result for smoother, redefined, plumped lips. Non-sticky, super cushion texture with comfortable wearability and a fresh, soft feeling on the lips.

| <b>01</b>     | <b>02</b>    | <b>03</b>       | <b>04</b>    |
|---------------|--------------|-----------------|--------------|
| Happy Morning | Just Nude    | Candy Rose      | Like a Star  |
|               |              |                 |              |
| <b>05</b>     | <b>06</b>    | <b>07</b>       | <b>08</b>    |
| No Fear Red   | Heartbreaker | Mellow Thoughts | Dark Caramel |