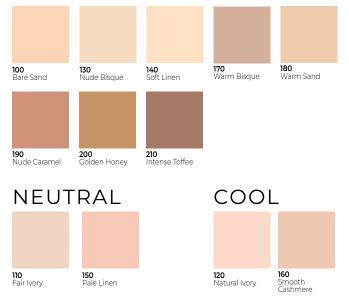

#### INVISIBLE PERFECTION FOUNDATION

The fluid formula with a light buildable veil of coverage becomes a second velvety skin, enhancing and boosting its natural glow. Infused with a humectant agent that helps to keep skin's natural moisturization and to reduce the visibility of fine wrinkles and skin imperfections. Ensures clean and controlled application thanks to its squeezable dropper system.

#### Enriched with

Blueberry oil.

#### WARM