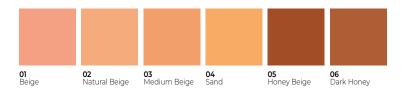

# SUNGLOW FOUNDATION

Lightweight silky texture with sheer to medium coverage to warm up the face with a radiant sun-kissed effect with SPF 15. Suitable for all skin types.

#### Enriched with

Vitamin E

**02** Sand

**08** Golden Beige

**03** Soft Sand

**09** Deep Beige

**04** Porcelain

10