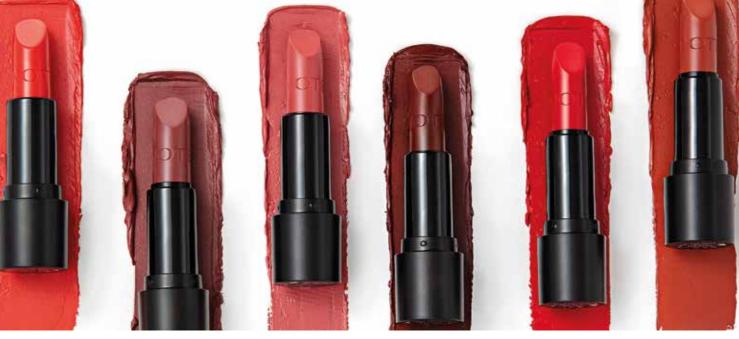

### MATTEVER LIPSTICK

Rich, elegant, kiss-proof lipstick for intense, long wearing color with a soft, satin-matte finish. A lightweight, smooth creamy, nondrying formula with sensually soft, luxuriously comfortable wearability.

#### Enriched with

Moroccan Argan Oil, Vitamin E

#### MATTEMOIST LIPSTICK

An intense velvety matte lipstick ensuring comfort for hours. A highly pigmented, soft and long-wearing formula that sets to a velvety matte finish with long lasting mouisturization for all-day comfort.

#### **Enriched with** Macadamia Nut Seed Oil, Vitamin E

**305** Show

**309** Note Soft

**313** Soft Carmen

**302** Mirage

105

**306** Kissblossom

**310** Lingerie Nude

**314** Mocha Rain

**307** Dark Wine

**311** Satin Cup

**315** Hot Brown

**304** Spring

**308** Brand

**312** Happy Tan

**316** Coco Toffee