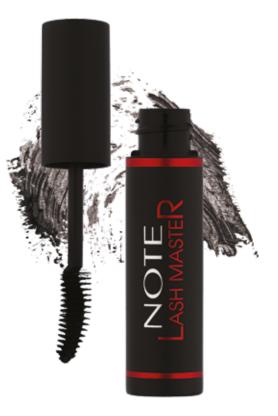

### LASH MASTER MASCARA

Volume-creating and curl-sculpting mascara. An extra deep black formula features a curved fiber brush to style every lash for amazing curl, thickness and noticeably denser lashes.