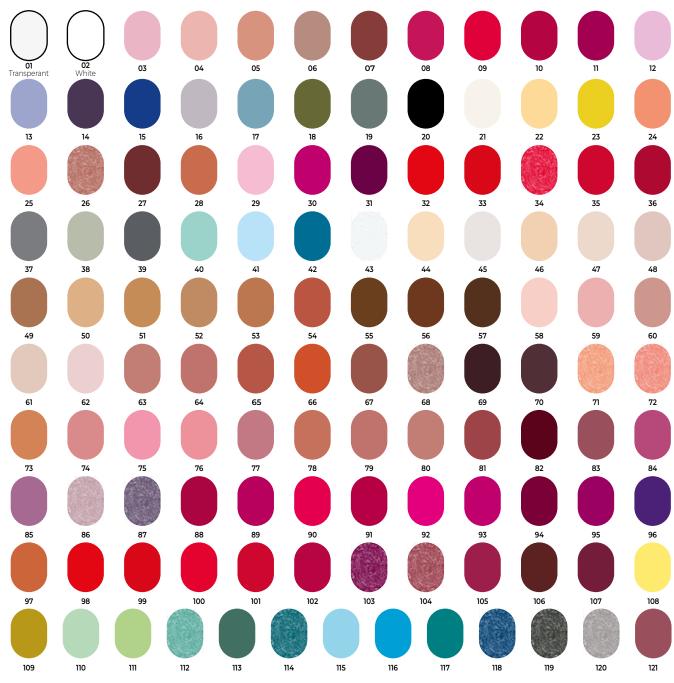

#### FLAWLESS NAIL ENAMEL

Wide range of colors options from soft nudes to vibrant rich colors with smooth liquid texture, easy application and flawless finish.

73

#### GEL LOOK NAIL ENAMEL

Salon-look finish and gel-like shine in just one coat. An ultra-rich, gel-based formula featuring a flat wide brush for easy, rapid application and flawless, intense results.

| 02 | 03 | 04 | 05 |
|----|----|----|----|
|    |    |    |    |
| 07 | 08 | 09 | 10 |
|    |    |    |    |
| 12 | 13 | 14 | 15 |
|    |    |    |    |
| 17 | 18 | 19 | 20 |
|    |    |    |    |
| 22 | 23 | 24 | 25 |
|    |    |    |    |
| 27 | 28 | 29 | 30 |
|    |    |    |    |

34

06

26

31

32

33

75

35