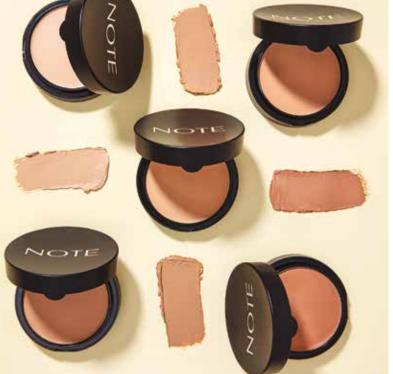

### LUMINOUS SILK COMPACT POWDER

A weightless pressed powder that instantly evens out and smoothes the complexion, perfecting the skin with a softmatte finish that looks luminous in any source of light. Suitable for all skin types.

#### Enriched with Argan Oil