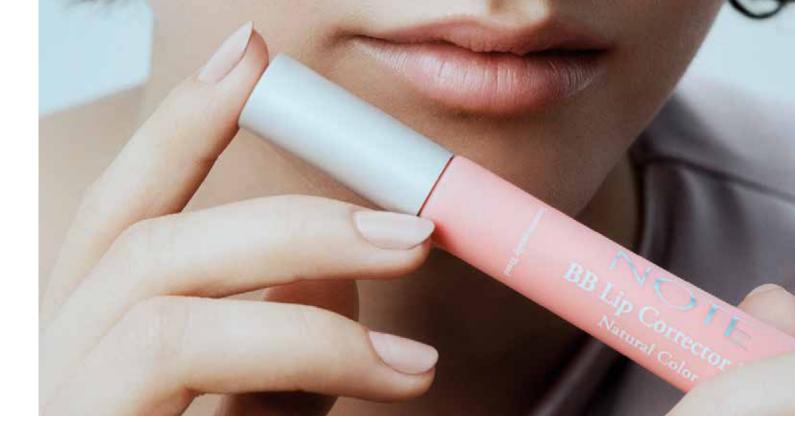

#### **BB** LIP CORRECTOR

The smooth liquid, comfortable formula revitalizes and moisturize and enhances the lips with a tint of light, pink color giving a volume-enhancing, shiny effect. Comfortable application with a smooth cushion tip.

#### Enriched with

Cocoa Butter, Vitamin E