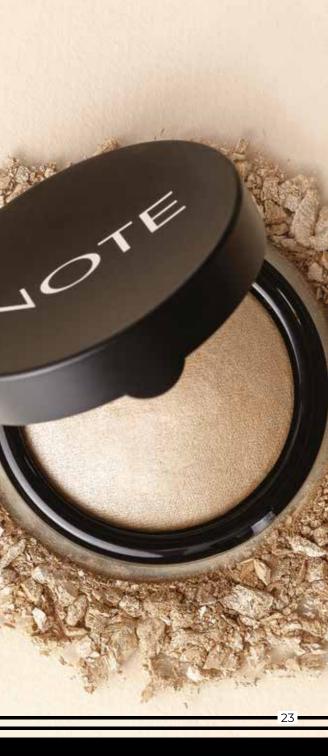

### BAKED **POWDER**

Baked powder with a unique, airy texture gives an ideal glow and natural radiance to the skin. Wet or dry application perfectly melts into skin with a soft, flawless finish. Suitable for all skin types.

#### Enriched with

Macadamia Nut Oil