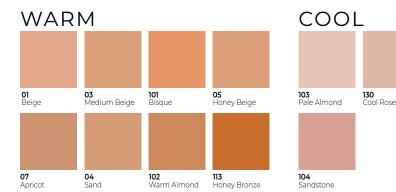

#### INVISIBLE PERFECTION FOUNDATION

The fluid formula with a light buildable veil of coverage becomes a second velvety skin, enhancing and boosting its natural glow. Infused with a humectant agent that helps to keep skin's natural moisturization and to reduce the visibility of fine wrinkles and skin imperfections. Ensures clean and controlled application thanks to its squeezable dropper system.

#### Enriched with

Blueberry oil.