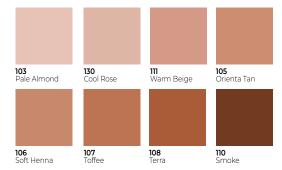

#### MATTIFYING EXTREME WEAR FOUNDATION

Velvety matte finish foundation with medium to buildable high coverage to conceal imperfections and control shine. Helps to reduce the appearance of pores and excess sebum. Suitable for all skin types, perfect for oily skin.

Enriched with

Cedarwood oil, SPF 15

COOL

- 6