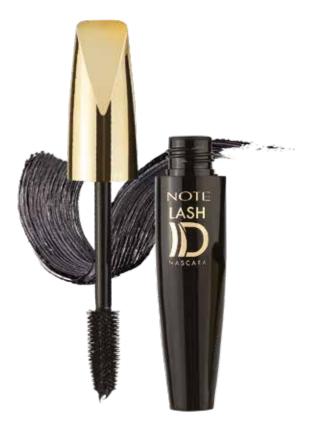

### LASH ID **MASCARA**

The synergy of a silicone, jumbo sized mascara brush and creamy, full-bodied texture allows to deliver a perfect amount of formula for a spreadable flawless application ensuring a great volume effect with lash-by-lash definition.