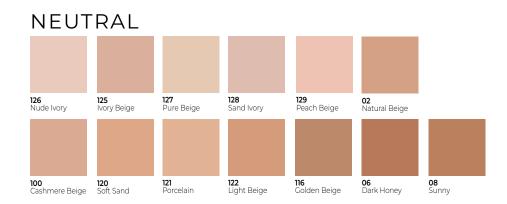

#### MATTIFYING EXTREME WEAR FOUNDATION

Velvety matte finish foundation with medium to buildable high coverage to conceal imperfections and control shine. Helps to reduce the appearance of pores and excess sebum. Suitable for all skin types, perfect for oily skin.

Enriched with

Cedarwood oil, SPF 15

COOL

- 6