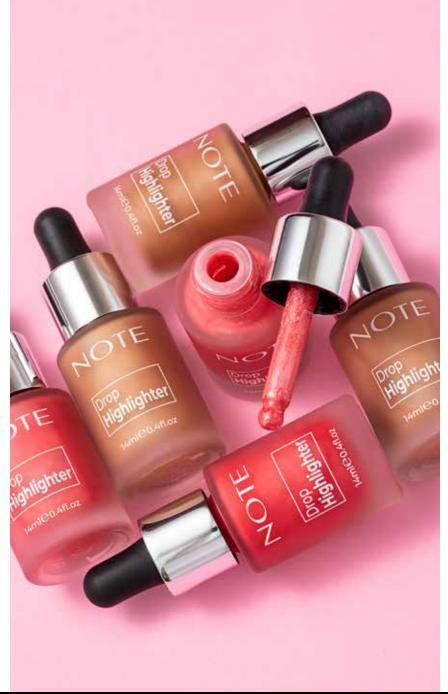

### DROP HIGHLIGHTER

A liquid face highlighter that illuminates the complexion for an immediate radiance. A lightweight, soft, non-greasy texture with a seamless blendability on skin. Mix with foundation for a customizable and buildable glow. Suitable for all skin types.

## BAKED HIGHLIGHTER

An ultra-fine, super silky baked illuminator that instantly highlightes the complexion with pearlescent sparkle. Wet usage for a seductive, dewy finish. Dry application for a subtle, luminous look. Suitable for all skin types.

Enriched With Macadamia Nut Oil