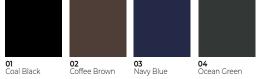

#### SCULPT MASTER MASCARA

Triple performance mascara with a lengthening, volumizing and curling effect. A silicone oblique brush to perfectly sculpt, curl and separate eyelashes for an elegant fan effect, exceptional definition and fuller-looking lashes. Black and extra black options.