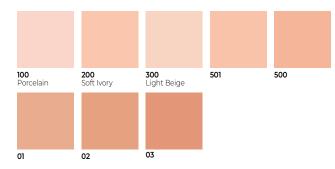

# BB **CREAM**

The lightweight, comfortable texture unites a high, breathable coverage with SPF 15 protection enhances the complextion for even skintone and helps moisturize healthy looking skin. Suitable for all skin types.

#### Enriched with

Wheat germ, Citrus fruit extracts, Vitamin E