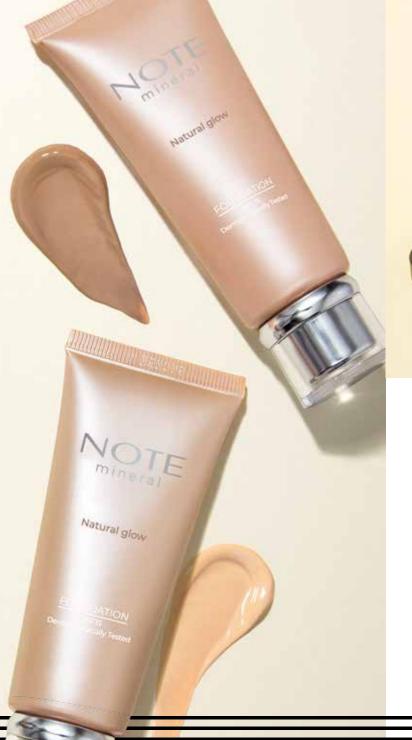

### MINERAL FOUNDATION

Non-comedogenic, lightweight satiny finish formula with medium to high coverage with SPF 15. Infused with high concentration of minerals to activate cell generation and to achive perfect looking complexion. Suitable for all skin types.

#### **Enriched with**

Coral Seaweed Extract, Corallina Officinalis Extract, Vitamin E