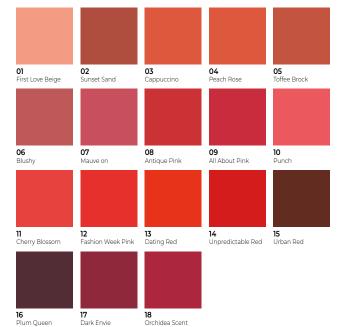

# MINERAL MATTE LIP CREAM

Ahighlycomfortable, long wear liquid lipstick with fully-covering color. A rich creamy, velvet-like texture that wears comfortably with cushion applicator and keeps lips hydrated, softened and conditioned.

#### Enriched with

Coral Seaweed, Vitamin E