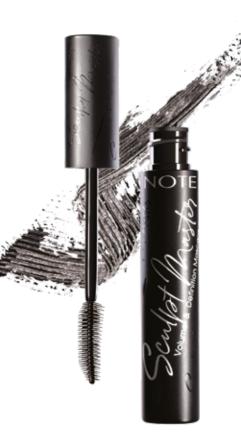

#### • VOLUME • LIFTING • LENGTH • DEEP BLACK

SCULPT MASTER MASCARA (01)

FULL BLOOM MASCARA

#### SCULPT MASTER MASCARA

Triple performance mascara with a lengthening, volumizing and curling effect. A silicone oblique brush to perfectly sculpt, curl and separate eyelashes for an elegant fan effect, exceptional definition and fuller-looking lashes. Black and extra black options.

**Enriched with** Panthenol, Vitamin E