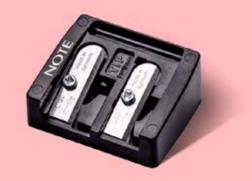

# DUO SHARPENER

A high-quality steel sharpener for both jumbo and regular size eye and lip pencils.