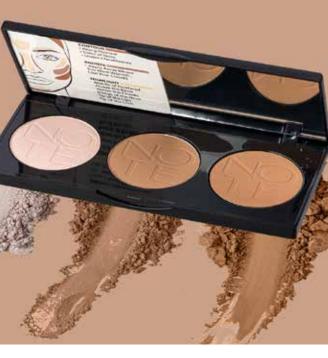

# PERFECTING CONTOURING **POWDER PALETTE**

skin types.

01 Liaht to Medium

An easy-to-use face contour palette to effortlessly sculpt and define the face. Loaded with contouring, sun-kissed bronzing and highlighting powders to shape and enhance facial features. Suitable for all