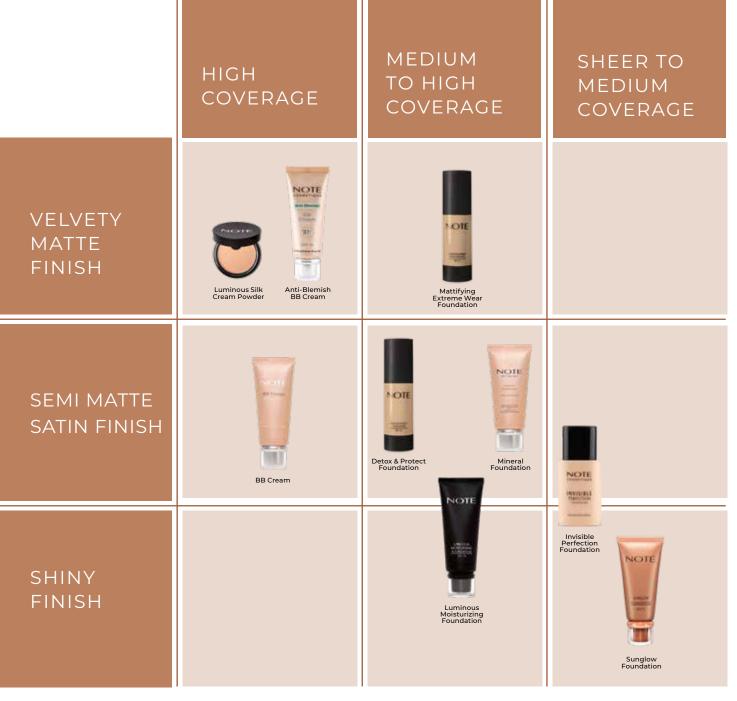

#### INVISIBLE PERFECTION FOUNDATION

The fluid formula with a light buildable veil of coverage becomes a second velvety skin, enhancing and boosting its natural glow. Infused with a humectant agent that helps to keep skin's natural moisturization and to reduce the visibility of fine wrinkles and skin imperfections. Ensures clean and controlled application thanks to its squeezable dropper system.

#### MATTIFYING EXTREME WEAR FOUNDATION

Velvety matte finish foundation with medium to buildable high coverage to conceal imperfections and control shine. Helps to reduce the appearance of pores and excess sebum. Suitable for all skin types, perfect for oily skin.

## DETOX & PROTECT FOUNDATION

An antioxidant-infused foundation to shield skin from harmful environmental aggressors. Effective solution to refresh a dull, stressed, and tired complexion. Medium to high coverage with satin finish. Suitable for all skin types.

#### LUMINOUS MOISTURIZING FOUNDATION

A silky soft medium coverage foundation that perfectly evens out the complexion, creating a healthy and radiant looking skin. Helps to soothe and moisturize skin. Suitable for all skin types, ideal for dry and dull looking skin.

### MINERAL FOUNDATION

Non-comedogenic, lightweight satiny finish formula with medium to high coverage with SPF 15. Infused with high concentration of minerals to activate cell generation and to achive perfect looking complexion. Suitable for all skin types.

#### LUMINOUS SILK CREAM POWDER

A creamy powder foundation with a high concealing feature for a long-lasting, flawless, velvet-like matte finish. Easy blendable formula that keeps skin looking fresh and shine-free for hours. Suitable for all skin types.

# SUNGLOW FOUNDATION

Lightweight silky texture with sheer to medium coverage to warm up the face with a radiant sun-kissed effect with SPF 15. Suitable for all skin types.