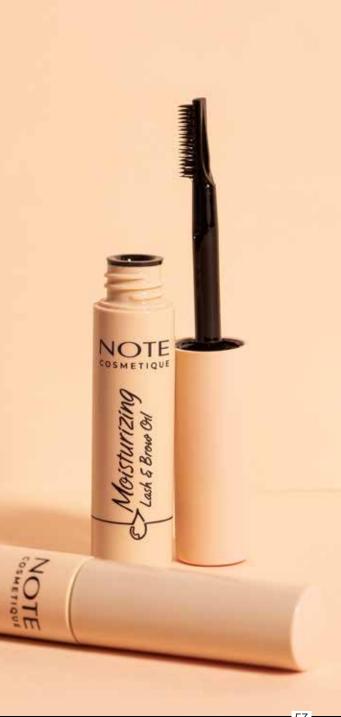

#### MOISTURIZING **LASH & BROW OIL**

A moisturizing oil that offers an amazing caring property both for brows and lashes by making them brighter, fuller and stronger.

Enriched with Avocado Oil