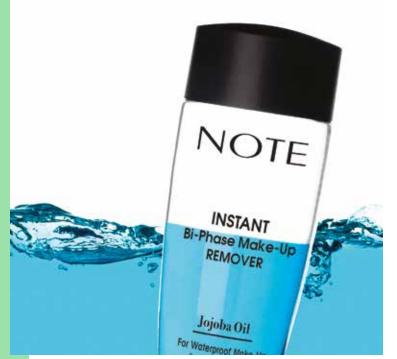

#### INSTANT BI-PHASE MAKE-UP REMOVER

An ultra-gentle, bi-phase formula to dissolve waterproof and long-wearing face, eyes and lip makeup. Infused with jojoba oil to soothe and refresh skin, leaving it fresh and clean with no oily sensation. Suitable for all skin types.

**Enriched with** Jojoba Oil