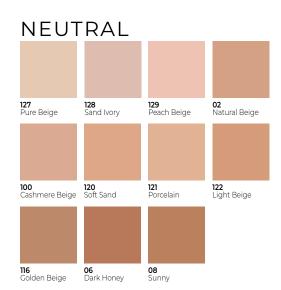

#### INVISIBLE PERFECTION FOUNDATION

The fluid formula with a light buildable veil of coverage becomes a second velvety skin, enhancing and boosting its natural glow. Infused with a humectant agent that helps to keep skin's natural moisturization and to reduce the visibility of fine wrinkles and skin imperfections. Ensures clean and controlled application thanks to its squeezable dropper system.

#### Enriched with

Blueberry oil.