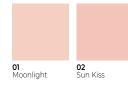

# SUNGLOW FOUNDATION

Lightweight silky texture with sheer to medium coverage to warm up the face with a radiant sun-kissed effect with SPF 15. Suitable for all skin types.

#### Enriched with

Vitamin E

**02** Sand

**08** Golden Beige

**03** Soft Sand

**09** Deep Beige

**04** Porcelain

10