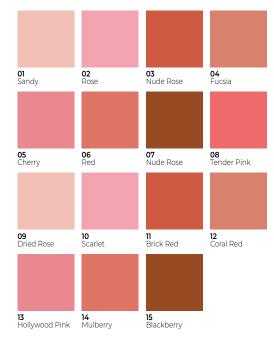

#### LUMINOUS SILK COMPACT BLUSHER

A soft, silky powder blush that enhances the complexion with a touch of color and delicate, natural radiance. An ultra-fine, easy blendable texture with even and color-true buildable coverage. Suitable for all skin types.

#### Enriched with

Argan Oil, Vitamin E