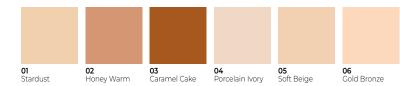

# SUNGLOW FOUNDATION

Lightweight silky texture with sheer to medium coverage to warm up the face with a radiant sun-kissed effect with SPF 15. Suitable for all skin types.

#### Enriched with

Vitamin E

**02** Sand

**08** Golden Beige

**03** Soft Sand

**09** Deep Beige

**04** Porcelain

10

Hazelnut

05 Soft Ivorv

11

Wallnut

06 Ivory

12 Espresso