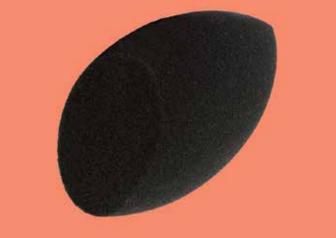

## BEAUTY SPONGE

A three-sided makeup sponge with a curved top for flawless makeup application.