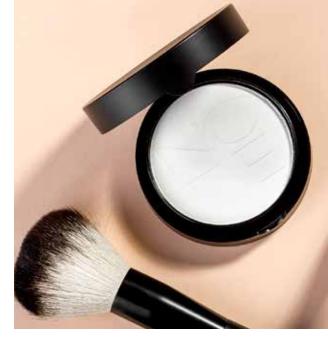

# LOOSE **POWDER**

An ultra-lightweight, perfecting face powder to set makeup with a long-lasting matte finish that smoothes the skin for an even complexion, minimizes the appareance of pores and controls shine throughout the day. Suitable for all skin types.

### TRANSLUCENT **SETTING POWDER**

A sheer setting powder to lock makeup in place enhancing the complexion with a lightweight matte finish. An effective shield to reduce blue light-induced skin damage. Suitable for all skin types.