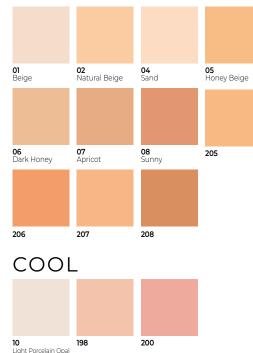

#### LUMINOUS SILK COMPACT BLUSHER

A soft, silky powder blush that enhances the complexion with a touch of color and delicate, natural radiance. An ultra-fine, easy blendable texture with even and color-true buildable coverage. Suitable for all skin types.

#### Enriched with

Argan Oil, Vitamin E