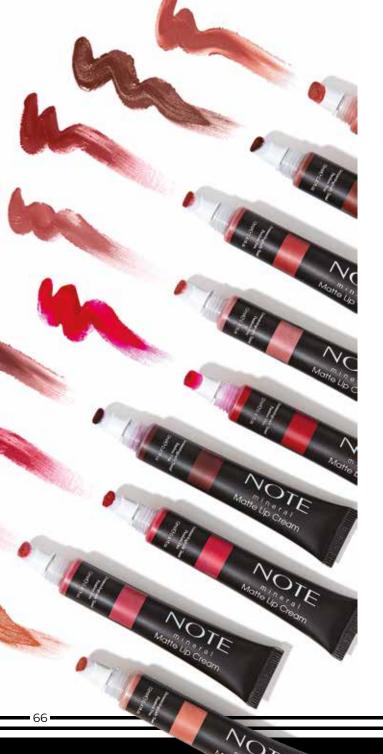

# MINERAL MATTE LIP CREAM

Ahighlycomfortable, long wear liquid lipstick with fully-covering color. A rich creamy, velvet-like texture that wears comfortably with cushion applicator and keeps lips hydrated, softened and conditioned.

#### Enriched with

Coral Seaweed, Vitamin E