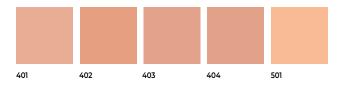

# SUNGLOW FOUNDATION

Lightweight silky texture with sheer to medium coverage to warm up the face with a radiant sun-kissed effect with SPF 15. Suitable for all skin types.

#### Enriched with

Vitamin E

**02** Sand

**08** Golden Beige

**03** Soft Sand

**09** Deep Beige

**04** Porcelain

10