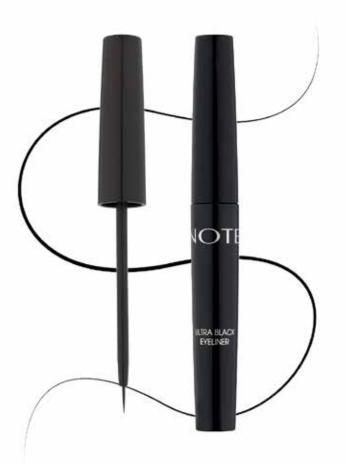

## ULTRA BLACK EYELINER

An ultra-fine liner for long-lasting, extrablack lines. A thin-tipped brush for seamless application of the smoothest, finest lines. Fast drying, buildable formula.