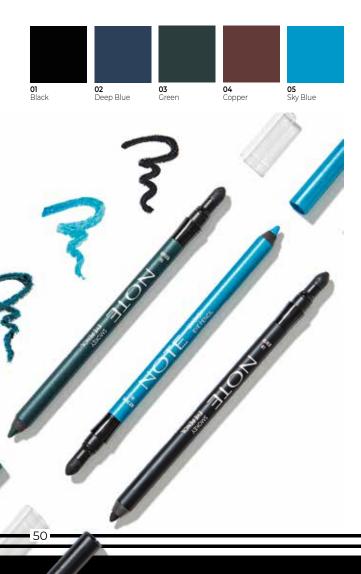

# SMOKEY EYE PENCIL

A double-ended pencil for perfectly soft, blended lines with extra-long wear. Excellent color payoff. Smudge-resistant, waterproof formula.

### INTENSE LOOK EYE PENCIL

Automatic pencil featuring a fine tip that offers intensely black color with a matte finish. Waterproof formula, maximum precision, flawless and smooth application without skipping for a soft line that lasts all day.

#### ULTRA RICH COLOR EYE PENCIL

A sharpenable wooden pencil eyeliner to line, define and shade eyes with a rich color and a smooth, semi-matte finish. Waterproof, ultra-pigmented formula that is also perfect for use as kohl kajal to add intensity to any eye makeup look.