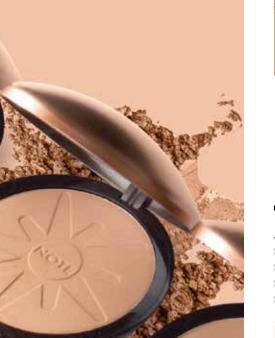

## BRONZING **POWDER**

A silky soft powder to deliver natural-looking warmth. Skin perfector that captures light for the most natural sun-kissed glow. Suitable for face and body makeup and all skin types.