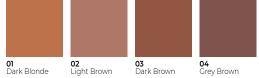

### NATURAL LOOK EYEBROW PENCIL

A dual-sided, long wearing wooden brow pencil to accurately fill in the eyebrows and provide a perfect shape for a full expression. Waterproof formula.