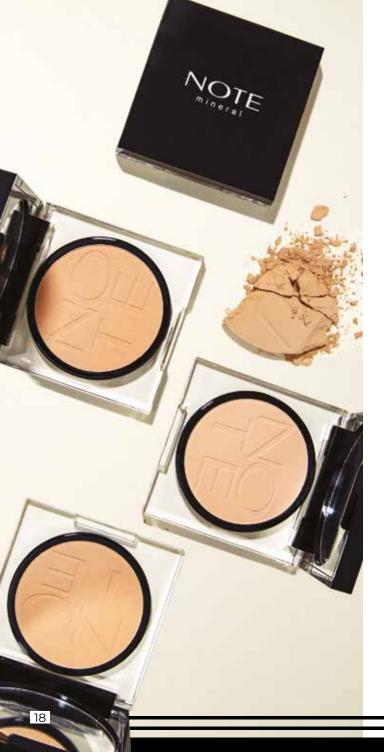

### **MINERAL POWDER**

A lightweight, ultrafine powder for skin perfection with a sheer, luminous effect. Infused with high concentration of minerals to activate cell generation and to achive more healthy look. Suitable for all skin types.

#### Enriched with

Coral Seaweed Extract. Corallina Officinalis Extract, Vitamin E

| 01 | 02 | 03 | 04 |  |
|----|----|----|----|--|