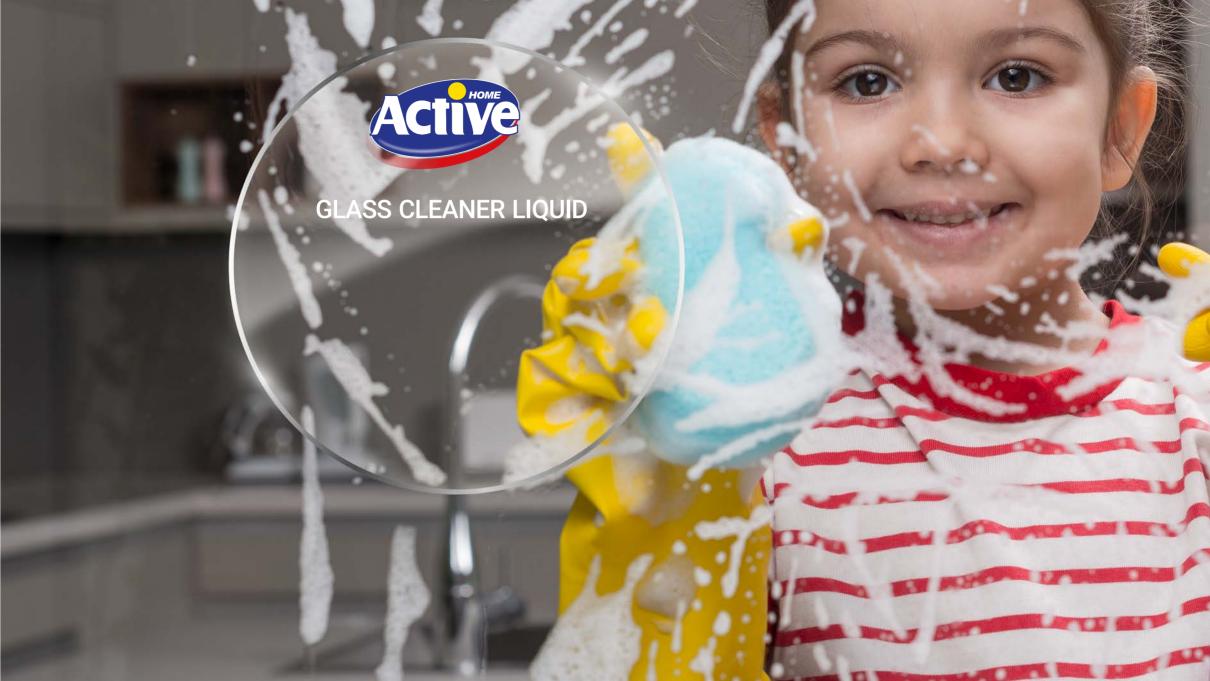

# Active Glass Cleaner Liquid 500 gr

Active glass cleaner liquid easily cleans glass and mirrors without leaving any grease stains.

TYPE AROMA COLOR SIZE NUMBER IN BOX

Options: User-friendly, High brighten, Aromatic and High cleaning power

#### **Applications**

To remove any dirt, fat and stain from glass and mirror or any bright surface

- High stain and fat removal power
- Rapid evaporation of glass surfaces without any stain
- A transparent crystal appearance on glass surfaces
- A pleasant fragrance
- Without harmful effects on polycarbonate glass surfaces