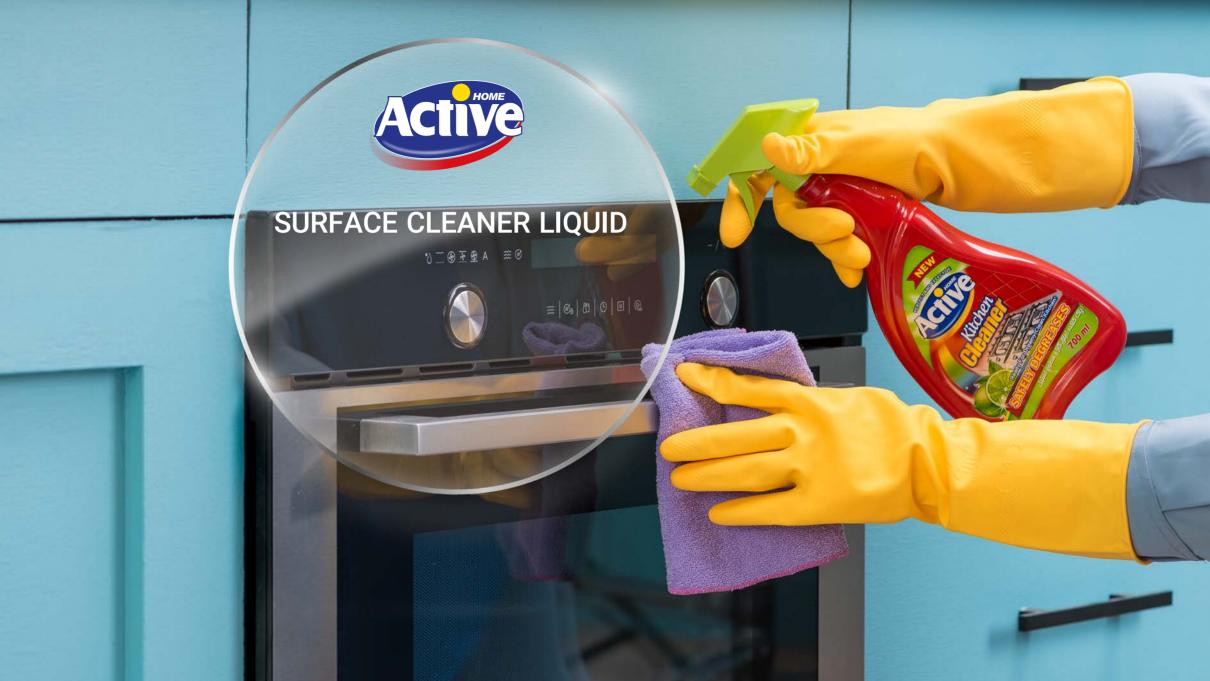

# Active Kitchen Cleaner Liquid 700 gr

Active kitchen Cleaner liquid with its penetrating and dissolving power removes grease and burnt materials well.

TYPE AROMA COLOR SIZE NUMBER IN BOX

Options: User-friendly, High brightness, Aromatic and High cleaning power

# **Applications:**

Active kitchen Cleaner liquid can be used to clean greasy surfaces, gas, oven, microwave, hood and barbecue.

Active kitchen cleaning fluid, while cleaning, does not damage aluminum and steel surfaces and makes them shiny.

- High cleanliness power
- Lack of color and stain on the tissue and surfaces