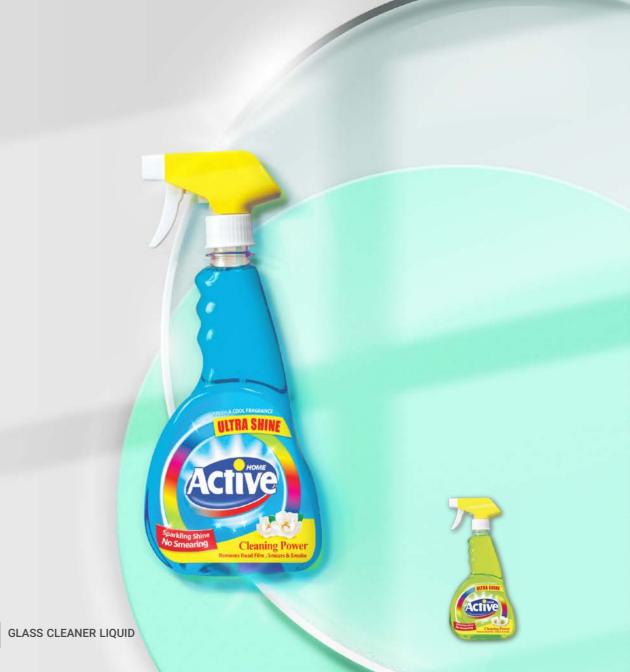

# Active Glass Cleaner Liquid 500 gr

Active glass cleaner liquid easily cleans glass and mirrors without leaving any grease stains.

TYPE AROMA COLOR SIZE NUMBER IN BOX

Options: User-friendly, High brighten, Aromatic and High cleaning power

#### **Applications**

To remove any dirt, fat and stain from glass and mirror or any bright surface

- High stain and fat removal power
- Rapid evaporation of glass surfaces without any stain
- A transparent crystal appearance on glass surfaces
- A pleasant fragrance
- Without harmful effects on polycarbonate glass surfaces