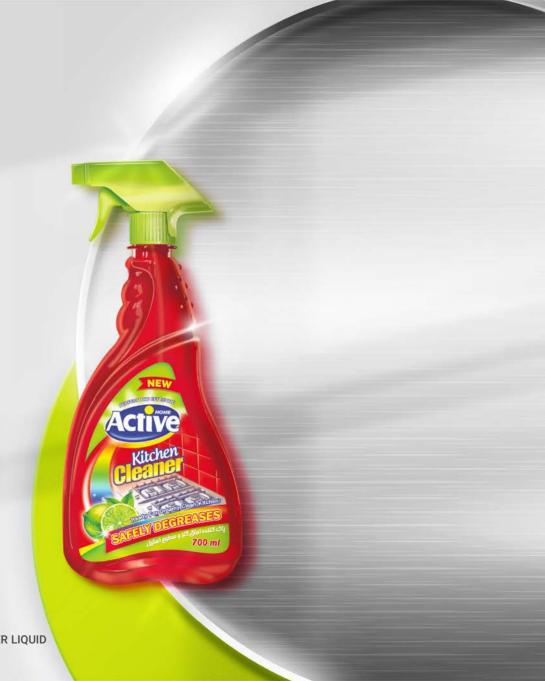

# Active Kitchen Cleaner Liquid 700 gr

Active kitchen Cleaner liquid with its penetrating and dissolving power removes grease and burnt materials well.

TYPE AROMA COLOR SIZE NUMBER IN BOX

Options: User-friendly, High brightness, Aromatic and High cleaning power

# **Applications:**

Active kitchen Cleaner liquid can be used to clean greasy surfaces, gas, oven, microwave, hood and barbecue.

Active kitchen cleaning fluid, while cleaning, does not damage aluminum and steel surfaces and makes them shiny.

- High cleanliness power
- Lack of color and stain on the tissue and surfaces