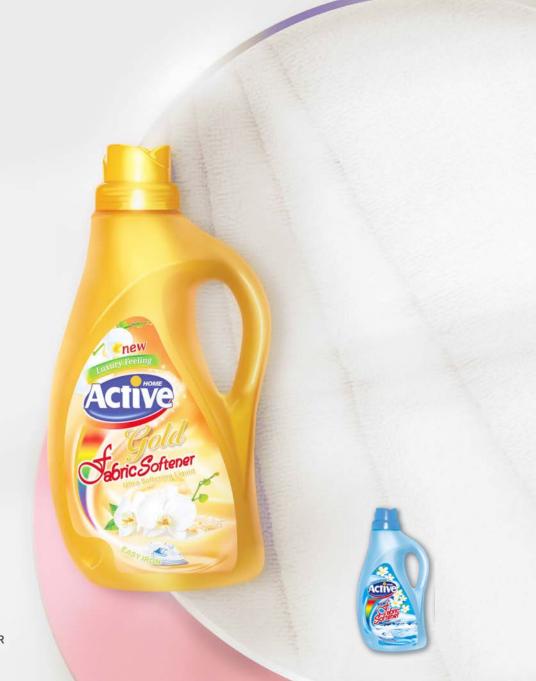

# Active Fabric Softener 1500 gr

Active fabric softener brings special softness to towels and clothes and protects the fiber against the damages caused by detergents.

TYPE AROMA **COLOR** SIZE NUMBER IN BOX

# **Applications:**

Softening all kinds of clothes, towels and bedsheets with a permanent pleasant fragrance

- The pleasant aroma and durability of the emollient liquid for towels and active clothes makes the desired fabric fragrant after use. In addition, the optimized formulation of the product creates a feeling of softness on the fabric and clothes.
- The active towel and cloth softener prevents the absorption of dust by eliminating static electricity and reduces the appearance of wrinkles by having effective ingredients. Another strength of this product is the care of the color and texture of the fabric.
- If you use active towel and clothing softener continuously, the life of your clothes will increase.