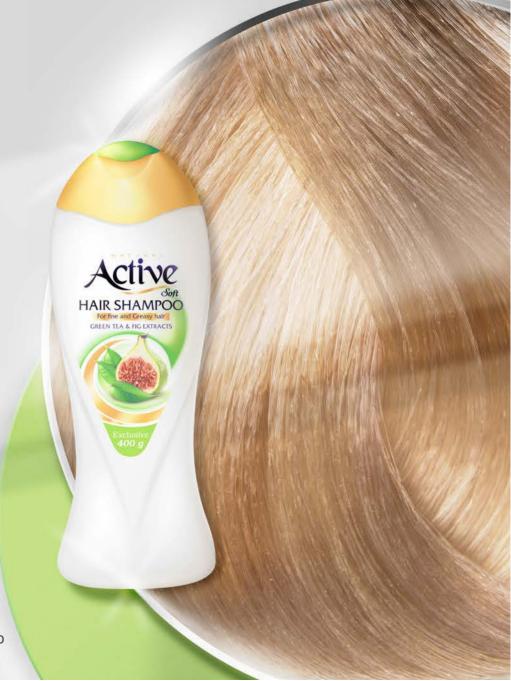

## Active Hair Shampoo for Thin and Oily Hair 400 gr

Active special shampoo for thin and greasy hair contains fig extract and is suitable for greasy and thin hair. This shampoo adjusts the secretion of the fatty glands of the skin and prevents hair loss.

TYPE AROMA COLOR

SIZE

NUMBER IN BOX

Options: Enhancing hair growth, volumizing, Root strengthener, Anti hair loss, Fig extract, Grease adjustment and Sleek hair

#### **Applications:**

For thin oily hair with dandruff, itching and scalp psoriasis

- Eliminating scalp inflammation, tenderness and itching
- Conditioner and glossing shiner
- Strengthening voluminous hair
- Hair fat adjustment
- Hair loss prevention