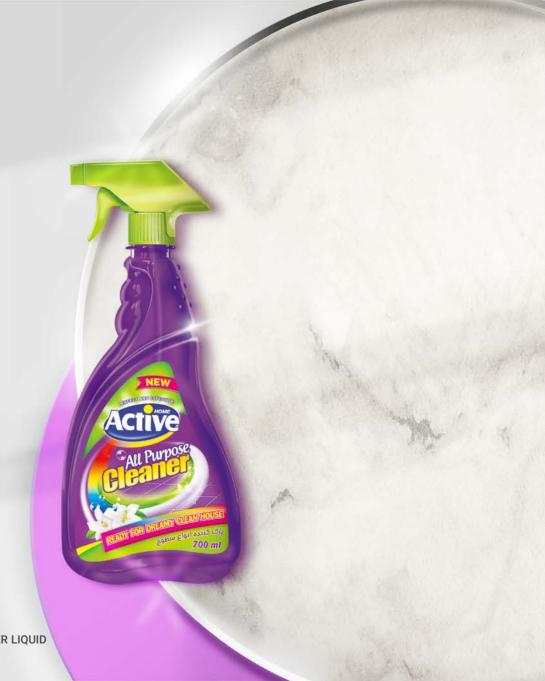

# Active All-Purpose Cleaner Liquid 700 gr

Active all-purpose cleaner leaves the surface shiny and fragrant without leaving stains.

TYPE

**AROMA** 

**COLOR** 

SIZE

NUMBER IN BOX

Options: User-friendly, Multipurpose, high brightness and High cleaning power

#### **Applications:**

This product can be used to clean plastic, ceramic, steel, metal, wood and stone surfaces such as oil wall surfaces, stove, microwave, refrigerator, cabinets, sink, ceramic, boiler, hood, computer body. This product is a powerful cleaner that removes the hardest masses, the deepest grease and soot stains with high power.

#### Disuse:

Avoid cleaning mirrors, glass, and computer monitors with these products, as this will damage the transparency of these surfaces.

- High cleanliness power
- Lack of color and stain on the tissue and surfaces