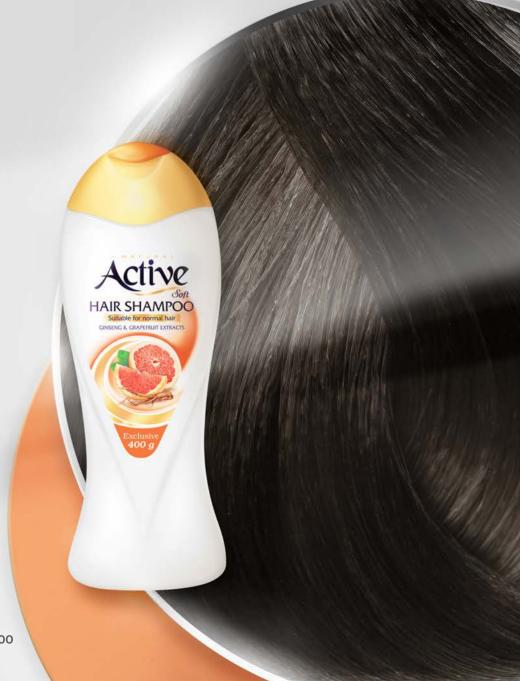

## Active Hair Shampoo for Ordinary Hair 400 gr

Active ordinary hair shampoo strengthens and stimulates hair roots and increases hair growth.

TYPE AROMA COLOR SIZE NUMBER IN BOX

Options: Anti split ends, Vitamin B5, Enhancing hair growth, Root strengthener, Sleek hair

#### **Applications:**

For normal hair, hair with medium fat, without dandruff and scalp itching

- Strengthening hair and hair root
- Stimulating hair root for faster hair growth
- Containing Vitamin B5
- Hair gloss and smoothness
- Maintaining hair health and freshness and preventing hair splitting
- Soft and glossy hair