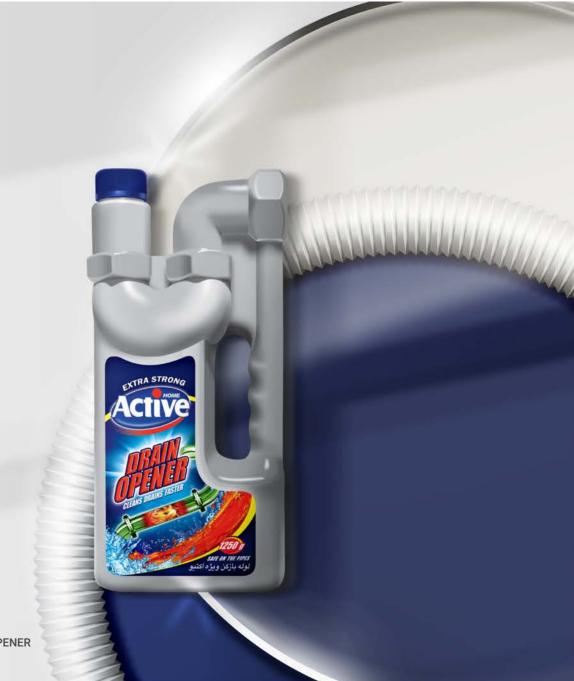

# Active Drain Opener 1250 gr

Active drain opener is the best choice for opening kitchen and used water pipes and eliminating their unpleasant smell.

TYPE

COLOR

SIZE

**NUMBER IN BOX** 

Options: Destroying hair and fat and sediment and For bath toilet

# **Applications:**

Opening dishwashing and sewage pipes, removing scale and hair in the pipes and unpleasant smell.

- Containing strong disinfectants
- Removal of hair, fat and scale in the pipes
- Corrosion prevention of metal pipes
- Removal of unpleasant sewage smell
- Fast action