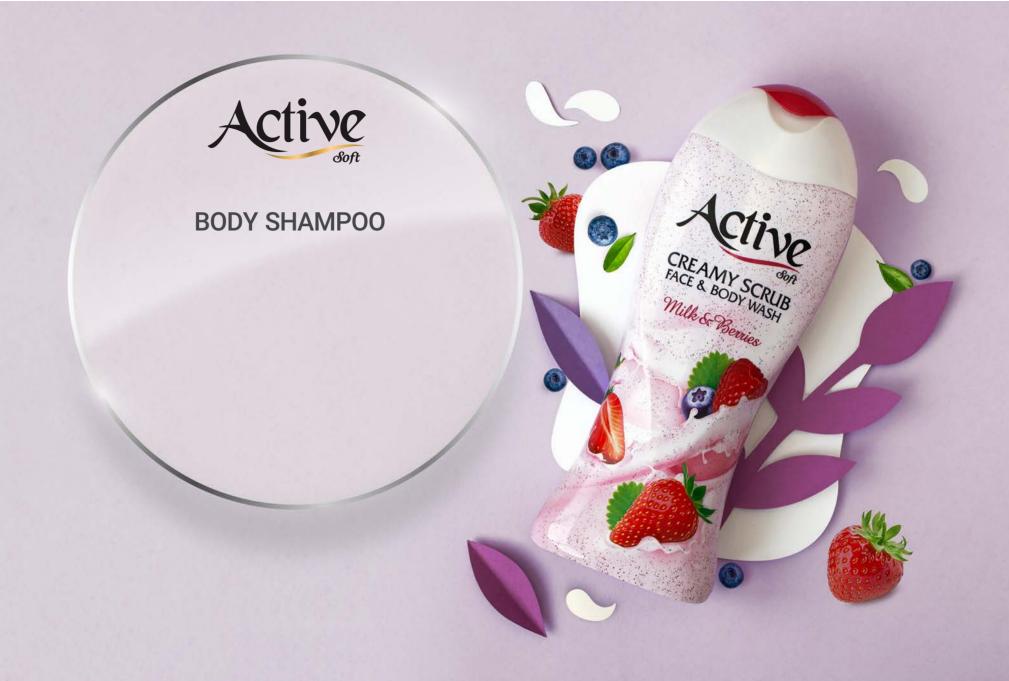

# Active Creamy Scrub Face and Body Shampoo 400 g

Active creamy scrub face and body shampoo contains natural seeds, exfoliates the skin gently and removes dead cells, cleans skin pores of any dirt, and imparts softness, tenderness, and brightness to skin.

#### **Applications:**

Maintain clean skin of face and body and exfoliate the skin

- Preserves moisture
- Keeps skin soft and tender
- suitable for various skin types
- Contains scrub seeds
- Allows easy exfoliation and cleaning of face and body skin
- Suitable softener for face and body skin
- With milk & apricot, milk & berries and milk & coffee fragrance