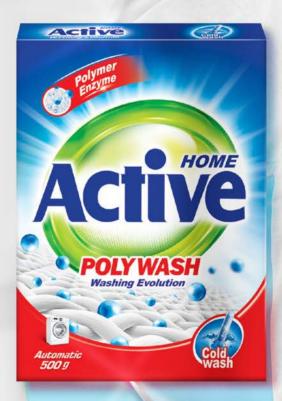

## Active Poly Wash Detergent Powder for Washing Machine 500 gr

Active Poly-Wash Detergent Powder with polymer+enzyme technology has evolved washing capabilities by removing and preventing deep dirt.

TYPE AROMA COLOR SIZE NUMBER IN BOX

Options: polymer + enzyme, High cleaning power and Washing in cold water

#### **Applications:**

It facilitates and accelerates stain removal; it is a cold wash detergent, which protects and boosts clothes durability, and in this way, it helps the family economy. Active Poly-Wash Detergent Powder for Hand Washing is significantly different from ordinary detergents in the market. It is formulated with various enzymes, which penetrate the fabrics and remove deep stains such as oil, coffee, and tea, etc. It guarantees clean and shiny clothes. It also contains natural softeners, which prevents wrinkles in clothes and provides easy ironing.

- High brightness
- High disinfection and stain removal power
- Effective washing in cold water
- Protecting fabric texture and color