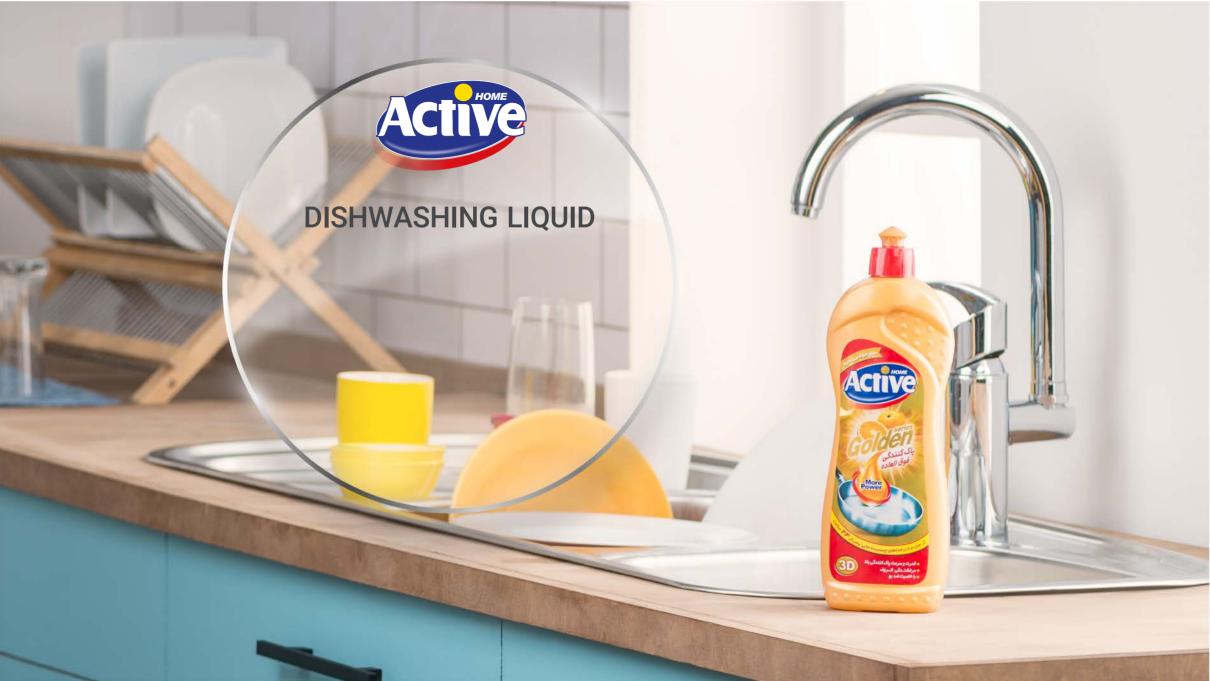

# Active Gold Dishwashing Liquid 750 gr

Active Gold dishwashing liquid, with its extraordinary cleaning power and speed, eliminates fat and sticking food even after 24 hours.

TYPE AROMA COLOR

SIZE

NUMBER IN BOX

#### **Applications:**

It is used for washing all kinds of melamine, porcelain, crystal, zinc, Teflon and cast iron dishes.

- High and fast cleanliness (even after 24 hr)
- Dish brightness
- Anti-odor