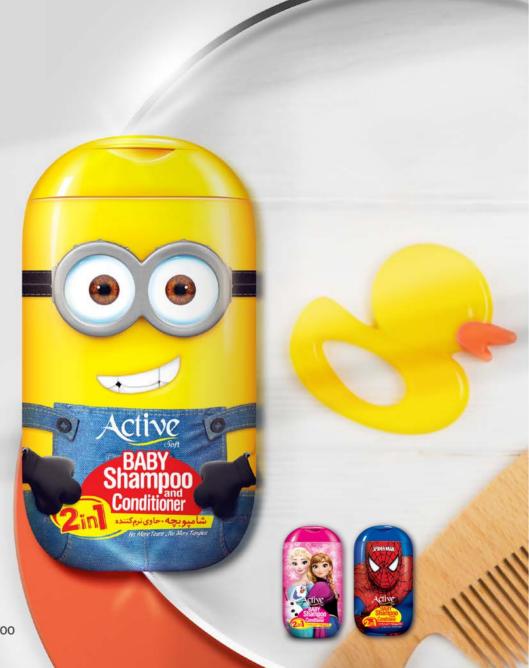

# Active 2in1 Baby Hair Shampoo 280 gr

Active 2in1 baby shampoo contains nutrients and softeners, including silk gum and dimethicone, which open the hair's knots and make it smoother and more delicate.

## **Applications:**

For cleansing baby hair, very sensitive, oily and brittle hair (even adults) Product.

- Softening and cleansing hair
- Anti-tear
- Compatible with baby skin and hair
- A strong moisturizer and conditioner
- Shine and brushable baby hair
- Anti-allergy and anti-static electricity