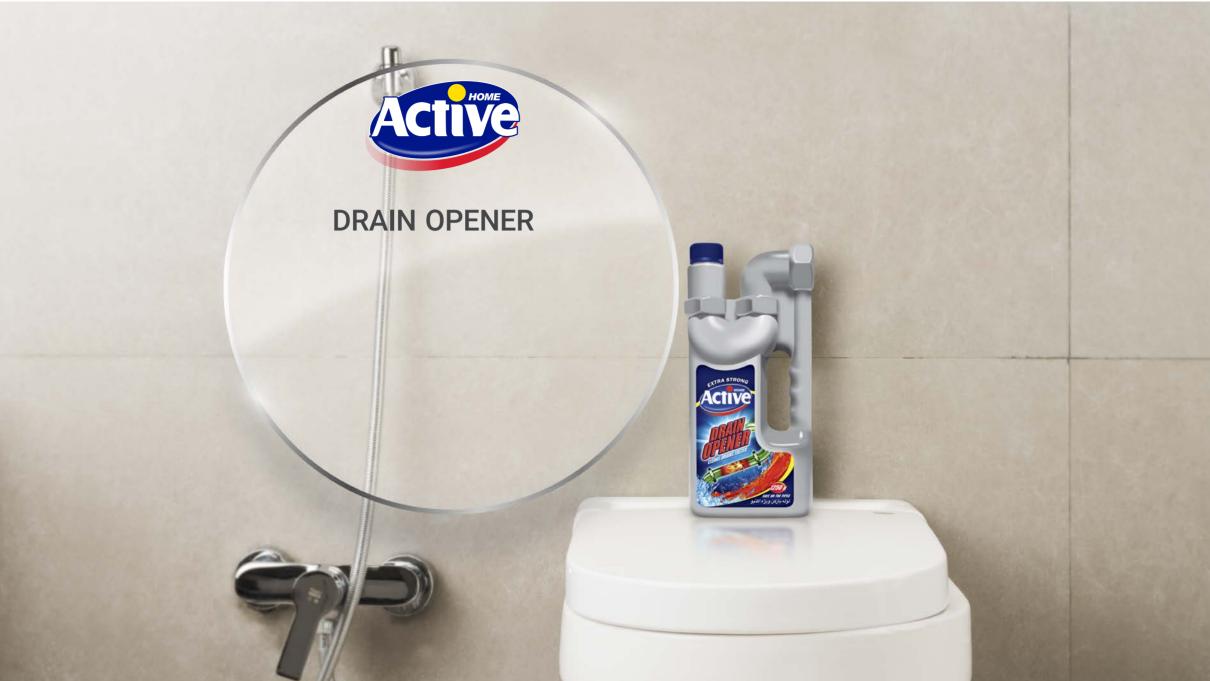

# Active Drain Opener 1250 gr

Active drain opener is the best choice for opening kitchen and used water pipes and eliminating their unpleasant smell.

TYPE

COLOR

SIZE

**NUMBER IN BOX** 

Options: Destroying hair and fat and sediment and For bath toilet

# **Applications:**

Opening dishwashing and sewage pipes, removing scale and hair in the pipes and unpleasant smell.

- Containing strong disinfectants
- Removal of hair, fat and scale in the pipes
- Corrosion prevention of metal pipes
- Removal of unpleasant sewage smell
- Fast action