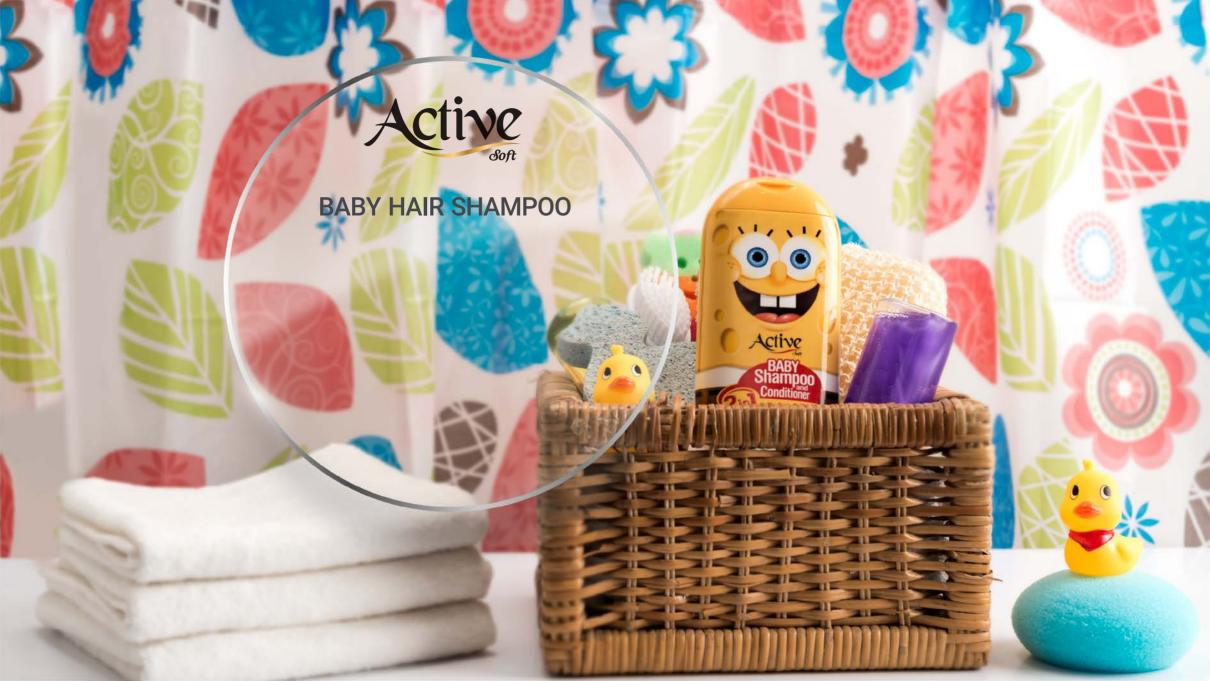

# Active 2in1 Baby Hair Shampoo 280 gr

Active 2in1 baby shampoo contains nutrients and softeners, including silk gum and dimethicone, which open the hair's knots and make it smoother and more delicate.