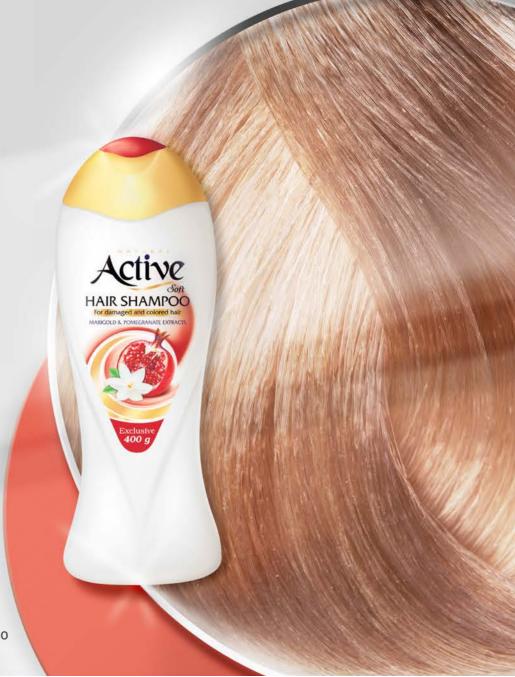

# Active Hair Shampoo for Dyed and Damaged Hair 400 gr

Active hair shampoo for dyed and damaged hair is the perfect choice for brittle hair. Containing pomegranate and spring flowers extracts. Active shampoo is suitable for hair restoration and regeneration.

TYPE AROMA COLOR SIZE NUMBER IN BOX

Options: Anti split ends, Anti-dandruff, Sleek hair, Repairing, Pomegranate and marigold extracts

## **Applications:**

For dry, colored and damaged hair with trichoschisis

- Hair restoration and reconstruction
- Fat adjustment and dandruff prevention
- Glossy hair
- Scalp freshness
- Nourishing and stimulating hair root